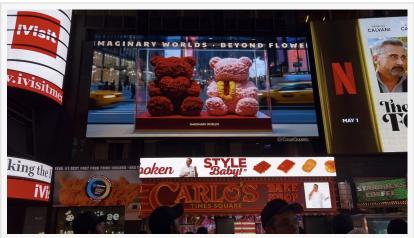

Imaginary Worlds' Rose Bear Set display in Times Square, featuring preserved red and pink rose bears with yellow floral numbers.

collection, the brand returned to Times Square with a prominent showcase of its <u>Rose Bear</u> Set — handcrafted sculptures made entirely of preserved roses, encapsulated in clear acrylic displays. The installation served as a visual prelude to Imaginary Worlds' scheduled appearance on Nasdaq's iconic digital tower in early May 2025.