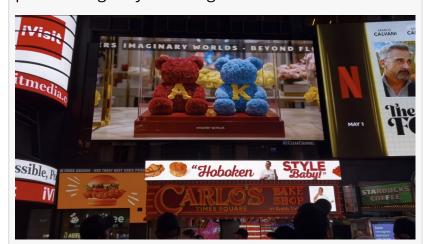

Red and blue rose bears featuring yellow "A" and "K" letters, showcased in a luxury floral setting by Imaginary Worlds.

This press release can be viewed online at: https://www.einpresswire.com/article/807797706