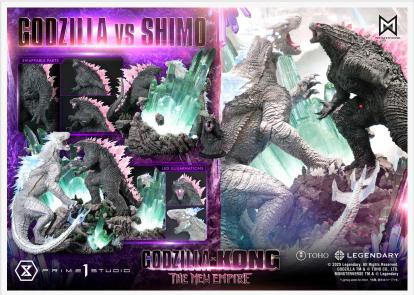

Ultimate Diorama Masterline Godzilla x Kong: The New Empire Godzill vs Shimo

Front View

The statue includes interchangeable head and arm parts for Godzilla, enabling multiple display options such as a roaring pose or a battle-ready stance.

## □Godzilla

- Two (2) Swappable Heads (Serious, Roaring)
- Two (2) Swappable Pairs of Arms (Forward, Threatening)
- One (1) Swappable Left Arm (Lowered)
- One (1) Head Stand

□LED Light-Up Feature (Godzilla & Shimo: Eyes, Mouth, Dorsal Fins / Base: Crystal)

Swappable Parts & LED Illminations

**Bonus Part** 

Hiroya Kubota Prime 1 Studio Co., Ltd hiroya.kubota@prime1studio.co.jp Visit us on social media:

Instagram Facebook YouTube X

Godzilla x Kong: The New Empire Statues