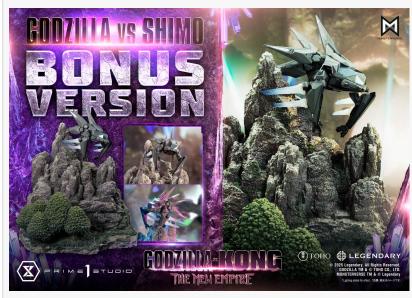

The bonus version includes the human exploration vehicle H.E.A.V., which can be placed beside the base as an additional display element.

Future entries in this series will include "Kong vs Skar King" and "Mothra."

One (1) H.E.A.V. [BONUS PART] LED Power Supply Method: TBD

\* Please prepare batteries, USB cables, or other necessary items depending on the final power supply method.

For more details, visit our online store.

Swappable Parts & LED Illminations

**Bonus Part** 

Hiroya Kubota Prime 1 Studio Co., Ltd hiroya.kubota@prime1studio.co.jp Visit us on social media:

Instagram Facebook YouTube X

Godzilla x Kong: The New Empire Statues