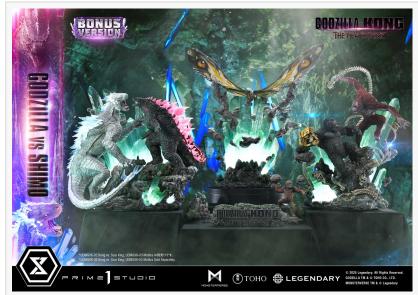

ASAKUSA, TAITO-KU, TOKYO, JAPAN, May 2, 2025 /EINPresswire.com/ -- This diorama statue is based on the climactic battle between Godzilla and Shimo featured in the film "Godzilla x Kong: The New Empire." The piece emphasizes scale, contrast, and composition. While the original setting in the film was Rio de Janeiro, the scene has been reimagined in the Hollow Earth, with a terrain of steep rock formations and crystals to create a spatially dynamic and symbolic battlefield.

Godzilla's defined physique and Shimo's white silhouette are sculpted in a way that reflects their on-screen appearance. Fine details such as individual scales and skin textures are also represented. Built-in LED lighting is incorporated into both the Titans and the base, reproducing the pink and blue tones associated with each character, as well as the luminous effect of the crystals.

Ultimate Diorama Masterline Godzilla x Kong: The New Empire Godzill vs Shimo

Front View

The statue includes interchangeable head and arm parts for Godzilla, enabling multiple display options such as a roaring pose or a battle-ready stance.

The bonus version includes the human exploration vehicle H.E.A.V., which can be placed beside the base as an additional display element.

Future entries in this series will include "Kong vs Skar King" and "Mothra."