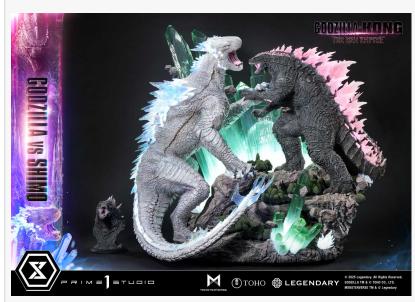

ASAKUSA, TAITO-KU, TOKYO, JAPAN, May 2, 2025 /EINPresswire.com/ -- This diorama statue is based on the climactic battle between Godzilla and Shimo featured in the film "Godzilla x Kong: The New Empire." The piece emphasizes scale, contrast, and composition. While the original setting in the film was Rio de Janeiro, the scene has been reimagined in the Hollow Earth, with a terrain of steep rock formations and crystals to create a spatially dynamic and symbolic battlefield.

Godzilla's defined physique and Shimo's white silhouette are sculpted in a way that reflects their on-screen appearance. Fine details such as individual scales and skin textures are also represented. Built-in LED lighting is incorporated into both the Titans and the base, reproducing the pink and blue tones associated with each character, as well as the luminous effect of the crystals.

Ultimate Diorama Masterline Godzilla x Kong: The New Empire Godzill vs Shimo

Front View

The statue includes interchangeable head and arm parts for Godzilla, enabling multiple display options such as a roaring pose or a battle-ready stance.