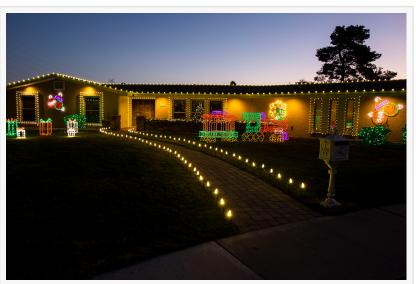

This Scottsdale home shines with custom Christmas light installation by Margie Mae's Holiday Decor. From roofline C9s to pathway lights and animated displays, we create magical, professionally lit homes in Paradise Valley and beyond.