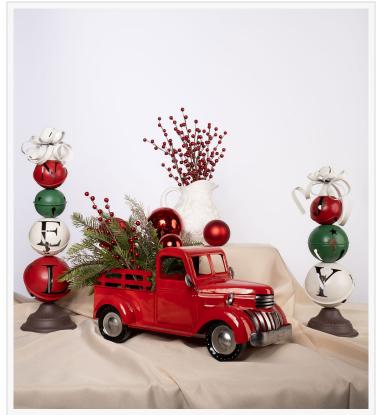

This festive holiday interior décor features a charming red vintage truck, custom greenery, NOEL-designed by Margie Mae's Holiday Decor in Scottsdale for luxury Christmas

Luxury Christmas interior decorating by Margie Mae's Holiday Decor in Scottsdale features a grand tree, glittering ornaments, nutcrackers, and festive figurines—perfect for elevated holiday installations in Paradise Valley homes and businesses.