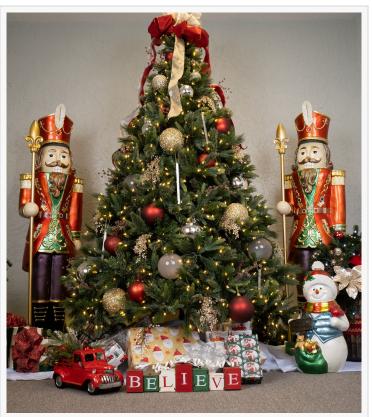

This festive holiday interior décor features a charming red vintage truck, custom greenery, NOEL-designed by Margie Mae's Holiday Decor in Scottsdale for luxury Christmas

Luxury Christmas interior decorating by Margie Mae's Holiday Decor in Scottsdale features a grand tree, glittering ornaments, nutcrackers, and festive figurines—perfect for elevated holiday installations in Paradise Valley homes and businesses.