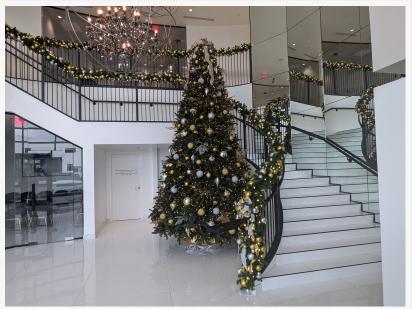

Elevated holiday elegance in Scottsdale—this luxury interior features a dramatic Christmas tree and sweeping staircase garland adorned with gold and silver ornaments, transforming the space into a breathtaking seasonal showcase.