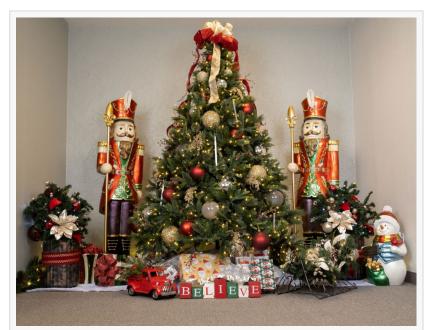

For Scottsdale and Paradise Valley residents looking to elevate their seasonal décor, Margie Mae's is the trusted partner for luxury holiday decorating inside and out.

Holiday elegance in every detail. This professionally styled Christmas interior features a grand tree in gold and red, flanked by regal nutcrackers, sparkling gifts, and festive floral accents. A warm and whimsical way to BELIEVE in the magic of the seas