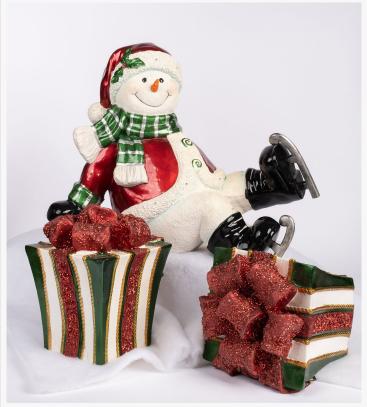

Whimsical charm meets festive flair—this playful snowman and glitter-wrapped presents add a joyful touch to Scottsdale holiday interiors, perfect for creating a family-friendly and photo-worthy Christmas display.