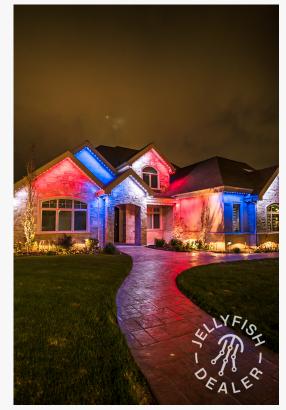

Introduction of Jellyfish Lighting

The inclusion of Jellyfish Lighting expands Roof Lites Chicago's existing services within the <u>lighting companies</u> sector. The system allows for flexible, programmable lighting displays suitable for holidays, events, or general exterior use.

This lighting method is built into the structure of a home and controlled remotely. The system minimizes the need for seasonal installation and removal, allowing for long-term exterior lighting solutions.

## Features of Jellyfish Lighting

Key characteristics of Jellyfish Lighting include:

☐ Discrete Installation: Lights are mounted in a way that keeps them hidden during daylight hours.

☐ Remote Access: Systems are controlled through smartphone applications or custom remotes.

☐ Customizable Patterns: Multiple color and timing combinations can be programmed based on preference or event.

☐ Durability: Built for outdoor conditions across seasons.

☐ Low Maintenance: Requires limited intervention after setup.