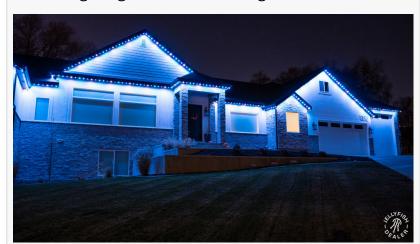

Introduction of Jellyfish Lighting

The inclusion of Jellyfish Lighting expands Roof Lites Chicago's existing services within the <u>lighting companies</u> sector. The system allows for flexible, programmable lighting displays suitable for holidays, events, or general exterior use.

This lighting method is built into the structure of a home and controlled remotely. The system minimizes the need for seasonal installation and removal, allowing for long-term exterior lighting solutions.

## Features of Jellyfish Lighting

Key characteristics of Jellyfish Lighting include:

☐ Discrete Installation: Lights are mounted in a way that keeps them hidden during daylight hours.

☐ Remote Access: Systems are controlled through smartphone applications or custom remotes.

☐ Customizable Patterns: Multiple color and timing combinations can be programmed based on preference or event.

☐ Durability: Built for outdoor conditions across seasons.

☐ Low Maintenance: Requires limited intervention after setup.