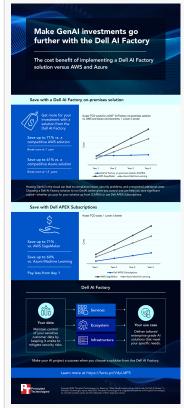

The report states, "According to our calculations, the Dell AI Factory solutions were the most cost-effective of the 4-year solutions we compared. The Dell APEX Subscriptions solution reduced costs by 71 percent compared

to AWS and 60 percent compared to Azure. The same Dell AI Factory on-premises solution with no subscription (CAPEX model) would reduce 4-year costs by 71 percent compared to the AWS solution and 61 percent compared to the Azure cloud solution we priced. Read on to see how

Infographic - Make GenAl investments go further with the Dell Al Factory