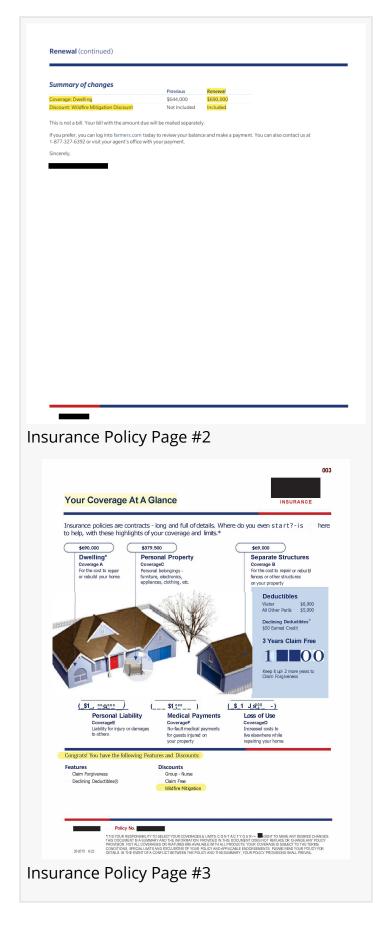

"My policy clearly outlined fire coverage," Nye explains. "I paid \$4,191 for my 2024–2025 premium. Page 1 listed the premium, Page 2 included a Wildfire Mitigation Discount and \$690,000 in dwelling coverage, and Page 3 detailed category breakdowns. But they denied my claim based on a buried Page 7 'endorsement' I was never told about. That's not just wrong—it's a betrayal."

Nye says her denial stemmed from what she describes as "insurance broker neglect and camouflaged language," prompting her to launch a national campaign and legislative

proposal—the Pamela Jane Nye Insurance Policy Reform Act.