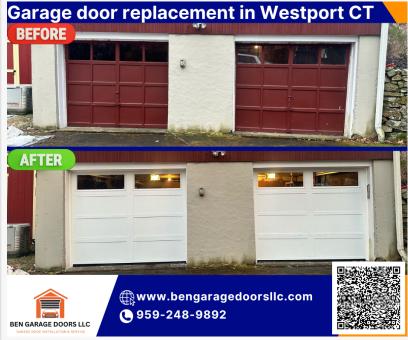

Ben Garage Doors LLC serves homeowners in Connecticut and New York, including Stamford, Greenwich, Norwalk, Darien, Westport, Fairfield, Bridgeport, White Plains, Yonkers, New

Old wood garage door replaced by Ben garage doors LLC

Old garage door opener replaced by Ben garage doors LLC

Rochelle, Scarsdale, and Mount Vernon. The company plans to continue expanding its garage door services, including garage door repair, garage door installation, and garage door opener installation throughout 2025.