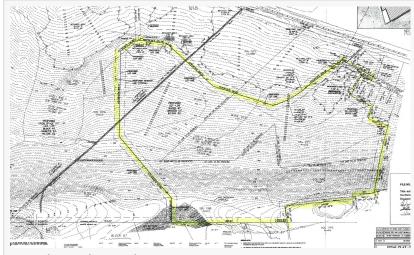

45.5+/- Acres, Washington Boro, NJ

Avenue in <u>Washington Borough</u>, Warren County, New Jersey. This residential development tract will be offered in a live, in-person auction with simulcast bidding on Tuesday, June 17, 2025, at the Courtyard by Marriott in Lebanon, NJ.

With the potential to access the public sewer system, it is an ideal site for the residential developer."

Max Spann Jr, President & CEO of Max Spann RE & Auction Co.

The property is zoned residential and has a settlement agreement with the Borough allowing up to 50 single family residences. Located just minutes from Washington Borough's revitalized Main Street, this site offers easy access to a variety of boutique shops, restaurants, and essential local services. For outdoor enthusiasts, nearby parks, hiking trails, and recreational facilities make this location ideal for future homeowners seeking both lifestyle and convenience.

"This parcel is the largest privately owned tract in the Borough," said Max Spann Jr., President of Max Spann Real Estate & Auction Co. "With the potential to access the public sewer system, it is an ideal site for the residential developer."