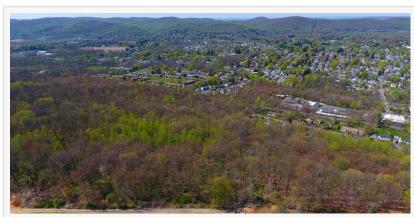

45.5+/- Acres, Washington Boro, NJ

Avenue in <u>Washington Borough</u>, Warren County, New Jersey. This residential development tract will be offered in a live, in-person auction with simulcast bidding on Tuesday, June 17, 2025, at the Courtyard by Marriott in Lebanon, NJ.

With the potential to access the public sewer system, it is an ideal site for the residential developer."

Max Spann Jr, President & CEO of Max Spann RE & Auction Co.

The property is zoned residential and has a settlement agreement with the Borough allowing up to 50 single family residences. Located just minutes from Washington Borough's revitalized Main Street, this site offers easy access to a variety of boutique shops, restaurants, and essential local services. For outdoor enthusiasts, nearby parks, hiking trails, and recreational facilities make this location ideal for future homeowners seeking both lifestyle and convenience.

"This parcel is the largest privately owned tract in the Borough," said Max Spann Jr., President of Max Spann Real Estate & Auction Co. "With the potential to access the public sewer system, it is an ideal site for the residential developer."