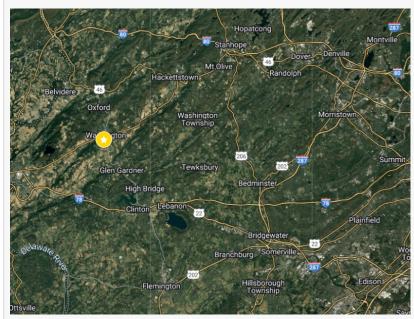

45.5+/- Acres, Washington Boro, NJ

Avenue in <u>Washington Borough</u>, Warren County, New Jersey. This residential development tract will be offered in a live, in-person auction with simulcast bidding on Tuesday, June 17, 2025, at the Courtyard by Marriott in Lebanon, NJ.

Strategically positioned near major highways including Routes 31, 57, and 46, and Interstates 78 and 80, the property provides excellent regional connectivity for commuters and businesses

alike.