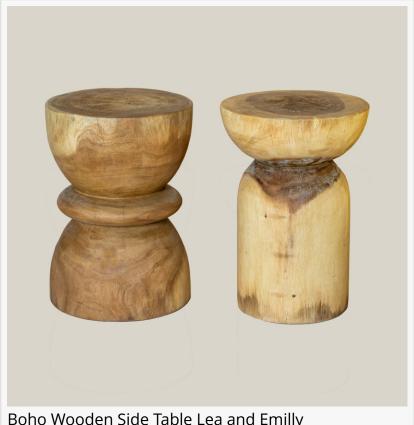

The Boho Wooden Side Table Lea is a beautifully crafted piece that exudes

Boho Wooden Side Table Lea and Emilly

natural charm. Made from high-quality wood, it brings rustic elegance and functionality to any room, ideal for placing beside a sofa or chair. The earthy tones and clean lines of the side table make it a versatile addition to various interior themes, from coastal to bohemian.