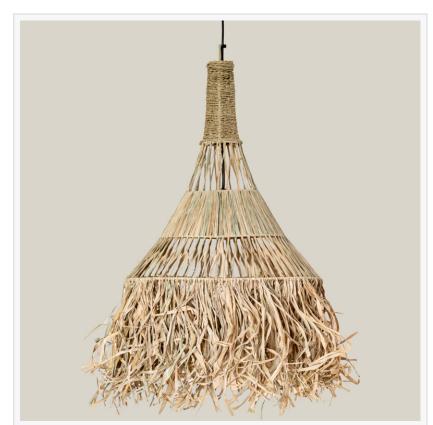

For those seeking an eco-conscious and stylish lighting solution, the <u>Paros Outdoor Rattan Pendant Light</u> is a perfect addition. Handcrafted from rattan, this pendant light captures the essence of Bali's craftsmanship and natural beauty. Ideal for outdoor spaces, the light provides a warm, inviting glow, creating a relaxing atmosphere on kitchen islands, patios, balconies, or garden spaces.

Paros Outdoor Rattan Pendant Light

Rattan Handmade Boho Floor Lamp

natural materials in the creation of each product. The emphasis on craftsmanship ensures that every piece is not only beautiful but also built to last, contributing to a more sustainable