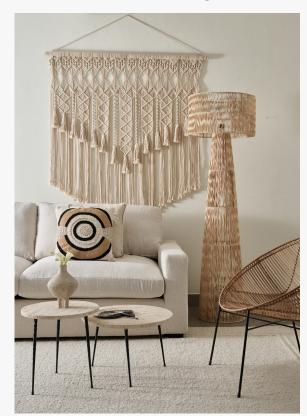

The Handmade Boho Rattan Floor
Lamp brings natural elegance and a
boho touch to any room. Handcrafted
from rattan, this floor lamp features a
unique design that blends seamlessly
into a variety of spaces, from living
rooms to bedrooms. The lamp's warm,
diffused light creates a cozy ambiance,
making it an ideal addition to both
modern and bohemian-inspired
interiors.

Paros Outdoor Rattan Pendant Light

Rattan Handmade Boho Floor Lamp

natural materials in the creation of each product. The emphasis on craftsmanship ensures that every piece is not only beautiful but also built to last, contributing to a more sustainable