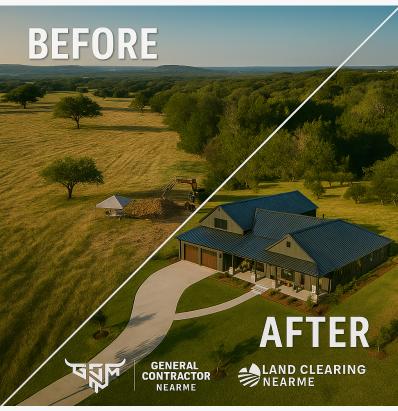

## Fredericksburg, TX

Enter General Contractor Near Me and Land Clearing Near Me, headquartered in Fredericksburg, TX, with a revolutionary business model that counters tariff challenges and redefines efficiency. By integrating cutting-edge technology and strategic partnerships, these companies deliver cost-effective, high-quality metal building construction in Fredericksburg, TX and land clearing in San Antonio, TX, ensuring projects stay on budget and on time. Their innovative approach is a lifeline for clients seeking metal barns in Kerrville, TX, metal houses in Boerne, TX, or commercial metal buildings in Gillespie County.

Tiny Metal Homes in Johnson City, TX: Affordable, sustainable living.

Land Clearing in Gillespie County: Expert site prep for any project.

From land clearing in Kerrville, TX to metal building installation in Hye, TX, their network of trusted contractors ensures scalability without delays.