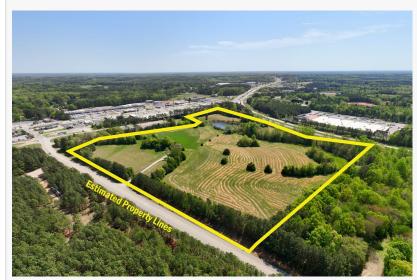

269 Maple Lane, South Hill, VA 23970 (Mecklenburg County)

home on Thursday, June 5 according to John Nicholls, president of the company.

"This is a rare opportunity to purchase a prime commercial tract of land in a rapidly growing area

## ☐ 26.2 +/- acres of prime commercial land in South Hill, VA

- Frontage on Maple Lane, Rt. 58 Bypass and minutes from I-85
- This property has utilities & a recent Phase 1 environmental study
- There is a 3 BR/1.5 BA 2,400 +/- sf. home on the property. This home is currently being lease for \$1,800/month, and is on a month-to-month lease agreement.
- There is a small pond on the property