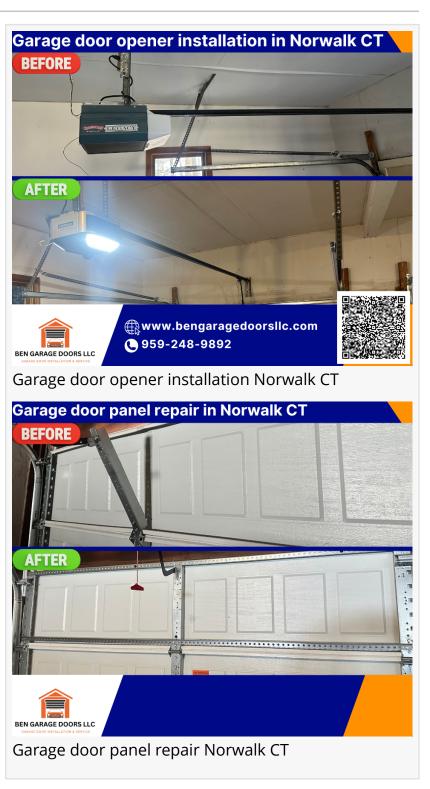

Another common emergency is opener failure — often due to electrical faults,

motor burnout, or stripped gears. Ben Garage Doors LLC provides professional garage door opener installation and repair for all major brands, including LiftMaster, Genie, and Chamberlain. Technicians are equipped to diagnose and resolve issues on the spot, minimizing downtime and inconvenience.

Off-track garage doors and damaged panels also demand urgent attention. Misaligned or jammed doors can leave a garage vulnerable to break-ins or cause further mechanical damage if operated in that state. Similarly, broken or bent panels compromise both the safety and visual appeal of the home.

Ben Garage Doors offers same-day solutions for both issues, using original parts and professional-grade tools.

Ben Garage Doors LLC is proud to serve Norwalk and the surrounding communities with fast, reliable, and insured garage door repair services. The company regularly provides emergency service in Norwalk neighborhoods including Rowayton, East Norwalk, Cranbury, Silvermine, and West Norwalk. From emergency responses to long-term upgrades, Ben Garage Doors continues to prioritize safety, quality, and transparency.