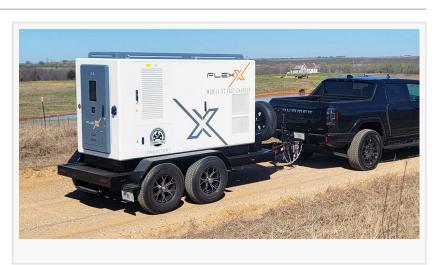

<u>NovaCHARGE</u>, a leader in providing innovative electric vehicle charging hardware and software solutions, is proud to introduce the <u>Flexx</u> mobile DC fast chargers, manufactured by <u>Charge Rigs</u>, to help municipalities prepare for and respond to natural disasters.

"

"Flexx is a game-changer for municipalities needing reliable, fast-charging infrastructure during hurricanes and other natural disasters." " Oscar Rodriguez, CEO-

NovaCHARGE

The Flexx mobile DC fast charger is designed for rugged reliability, able to withstand harsh environments and rough terrain. It provides fast-charging capabilities for EVs, ensuring that municipalities can offer critical support during emergencies. The increasing adoption of EVs makes it essential for municipalities to have flexible, reliable charging infrastructure in place, especially when traditional infrastructure may be compromised due to flooding, power outages, or severe weather conditions.

"Flexx is a game-changer for municipalities needing reliable, fast-charging infrastructure during hurricanes and other natural disasters," said Oscar Rodriguez, CEO of NovaCHARGE. "Whether deployed in flooded areas, rural evacuation routes, or near emergency shelters, Flexx delivers rapid, dependable charging and can also serve as an essential power source when the grid goes down. We're proud to offer this rugged solution that municipalities can count on when it matters most." Key Benefits of Flexx for Hurricane Preparedness:

• Rugged, Reliable Design: Flexx is engineered to handle the toughest conditions and rough terrain, making it the ideal solution for deployment in flood-prone areas, rural zones, or locations with damaged infrastructure.