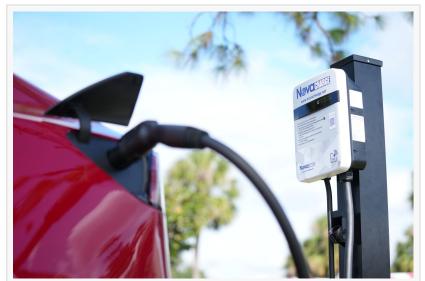

• Rapid Deployment: Flexx units can be quickly set up in key locations like emergency shelters, evacuation zones, and public safety areas, providing immediate charging support during a crisis.

NC8000 Charging Red Tesla