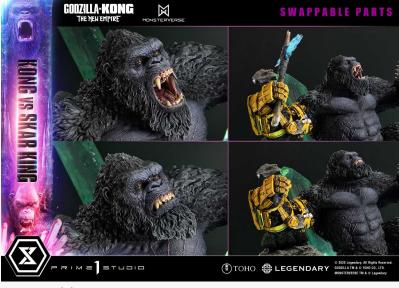

Additional head and arm parts are included for Kong. The battle axe can also be illuminated using built-in LEDs.

The bonus version also comes with Suko, Kong's companion in the film. Suko includes an alternate head part for varied display options.

## Product Name:

Ultimate Diorama Masterline Godzilla x Kong: The New Empire (Film) Kong vs Skar King Bonus Version Retail Price USD: \$2299 Edition Size: 500 Arrival Date: November 2026 Scale: Non H: 104cm W: 78cm D: 67cm Weight: 53Kg Materials: Polystone and other materials Specifications/Additional Items Godzilla x Kong: The New Empire Themed Base Two (2) Swappable Kong Heads (Roaring, Angry) Two (2) Swappable Kong Right Hands (Fist, Kong's Battle Axe) **LED Light-Up Feature (Base: Crystal,** Kong's Battle Axe) Suko with Swappable Heads (Serious, Angry) [BONUS PART] LED Power Supply Method: TBD \* Please prepare batteries, USB cables, or other necessary items depending on the final power supply method.