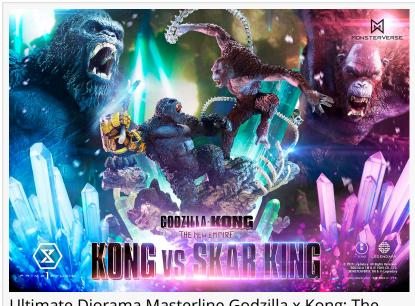

Ultimate Diorama Masterline Godzilla x Kong: The New Empire (Film) Kong vs Skar King

titans. The setting has been reimagined from Rio de Janeiro, featured in the film, to the Hollow Earth. Ancient ruins and crystalline structures enhance the symbolic impact of the confrontation.

ASAKUSA, TAITO-KU, TOKYO, JAPAN, May 23, 2025 /EINPresswire.com/ --This diorama statue is inspired by the climactic battle between Kong and Skar King as depicted in "Godzilla x Kong: The New Empire." The vertical composition incorporates a deliberate height difference, and each pose has been precisely adjusted to convey the dynamic nature of their conflict and the distinct combat styles of both