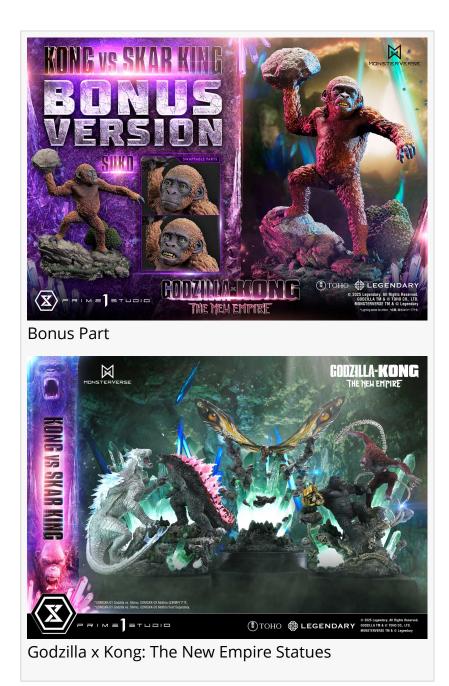

Additional head and arm parts are included for Kong. The battle axe can also be illuminated using built-in LEDs.

The bonus version also comes with Suko, Kong's companion in the film. Suko includes an alternate head part for varied display options.

Following the releases of "Godzilla vs. Shimo" and "Kong vs. Skar King," the series will continue with the upcoming "Mothra" statue.