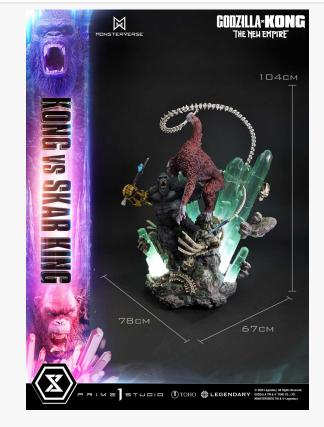

Kong is faithfully recreated with detailed sculpting and coloring, capturing features such as his muscular physique, graying beard, and key equipment including his prosthetic tooth and the B.E.A.S.T. Glove. Skar King is likewise rendered with close attention to detail, from his rugged facial features to the crystalline blade at the tip of his whip, reflecting his appearance in the film. The base includes an LED lighting feature that illuminates the crystal elements.

## Product Name:

Ultimate Diorama Masterline Godzilla x Kong: The New Empire (Film) Kong vs Skar King Bonus Version Retail Price USD: \$2299 Edition Size: 500 Arrival Date: November 2026 Scale: Non H: 104cm W: 78cm D: 67cm Weight: 53Kg Materials: Polystone and other materials Specifications/Additional Items Godzilla x Kong: The New Empire Themed Base Two (2) Swappable Kong Heads (Roaring, Angry) Two (2) Swappable Kong Right Hands (Fist, Kong's Battle Axe) **LED Light-Up Feature (Base: Crystal,** Kong's Battle Axe) Suko with Swappable Heads (Serious, Angry) [BONUS PART] LED Power Supply Method: TBD \* Please prepare batteries, USB cables, or other necessary items depending on the final power supply method.