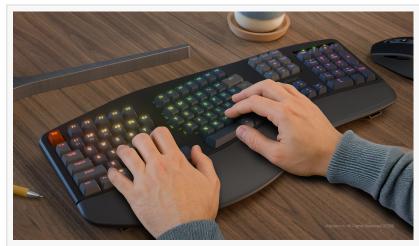

Copilot Al Shortcut Key – Instant access to Microsoft Copilot Al for streamlined productivity.

RGB LED Backlighting – Dynamic lighting effects enhance visibility and style.

Ergonomic Design for Comfort with Reliable Performance

Allen Ku, President of Adesso.

Sound Absorbing Gasket – Reduces keystroke noise for a quieter, more comfortable typing experience.

Multi-OS Compatibility – Seamlessly supports Windows®, macOS®, Android™, and more.

Flexible Connectivity – Wired USB-C, Bluetooth®, and 2.4 GHz wireless options for versatile use.

The EasyTouch 1500 Series with Cherry switches is now available through authorized Adesso distributors and partners.