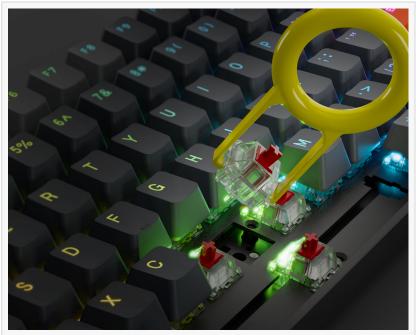

This strategic integration represents a major milestone in Adesso's commitment to delivering superior user experiences through innovation and the use of top-tier components.

Globally recognized for exceptional craftsmanship and precision engineering, Cherry key switches have long set the gold standard in the keyboard industry. Cherry's German-engineered switches incorporate tungsten steel components—delivering superior hardness, corrosion resistance, and strength, making them significantly more robust and reliable than many competing options.

Key Product Highlights - Adesso EasyTouch 1500 Ergonomic Series

Customizable Design – Swappable keycaps and switches let users personalize both aesthetics and tactile feedback.

Supports driver-level customization – Compatible with QMK and VIA, empowering users to create custom macros, remap keys, and design personalized layouts with precision.

CHERRY MX Switch Technology – Available in Red, Green, Blue, Brown, and Black for tailored key feel.

"

Integrating Cherry switches into our keyboards offers customers a broader range of performance options. This partnership is a turning point in our mission to deliver more choices and higher quality."