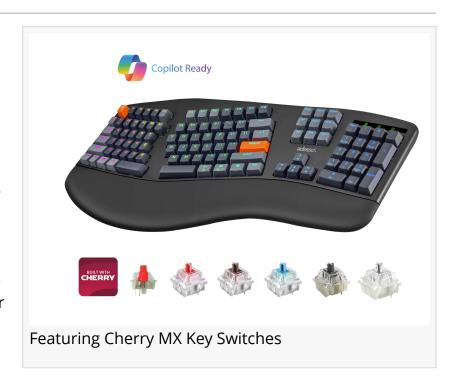

Key Product Highlights - Adesso EasyTouch 1500 Ergonomic Series

Customizable Design – Swappable keycaps and switches let users personalize both aesthetics and tactile feedback.

Supports driver-level customization – Compatible with QMK and VIA, empowering users to create custom macros, remap keys, and design personalized layouts with precision.

CHERRY MX Switch Technology – Available in Red, Green, Blue, Brown, and Black for tailored key feel.

"

Integrating Cherry switches into our keyboards offers customers a broader range of performance options. This partnership is a turning point in our mission to deliver more choices and higher quality."

For more information, visit adesso.com.

Or email: sales@adesso.com

Andrew Ackloo Adesso Inc marketing@adesso.com

Featuring swappable RED Cherry MX key switches

This press release can be viewed online at: https://www.einpresswire.com/article/814368827