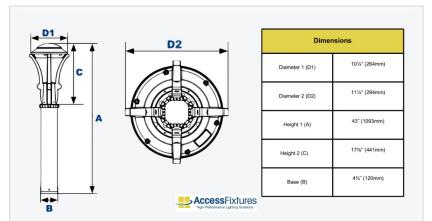

BOST is available in 10-watt, 19-watt, or 28-watt models and offers Kelvin temperature options of 3000K, 4000K, or 5000K. It features precision optics

Bolt Circle
2º/sz\* (55mm) Dia.

BOST - Classic Bostonian Style LED Bollard Light (Base Dimensions)

Steven Rothschild
Access Fixtures
+1 800-468-9925
email us here
Visit us on social media:
LinkedIn
Instagram
Facebook
YouTube
TikTok
X
Other

BOST - Classic Bostonian Style LED Bollard Light (Fixture Dimensions)