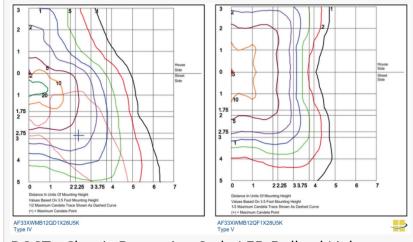

with Type II, III, IV, and V distributions and a clear UV-stabilized polycarbonate opal vandal-resistant lens, which balances durability with excellent light diffusion. Comes standard with a textured architectural black powder-coat finish. An optional custom color finish is also available to match specific project aesthetics or site branding.

BOST - Classic Bostonian Style LED Bollard Light Photometric Data (Type II and Type III Optics)

BOST - Classic Bostonian Style LED Bollard Light Photometric Data (Type IV and Type V Optics)

try to be careful about weeding out false and misleading content. As a user, if you see something we have missed, please do bring it to our attention. Your help is welcome. EIN Presswire, Everyone's Internet News Presswire™, tries to define some of the boundaries that are reasonable in today's world. Please see our Editorial Guidelines for more information. © 1995-2025 Newsmatics Inc. All Right Reserved.