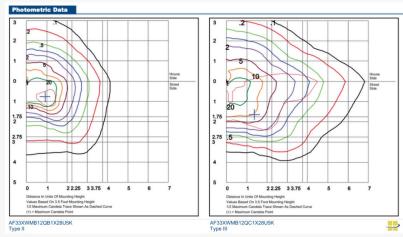

with Type II, III, IV, and V distributions and a clear UV-stabilized polycarbonate opal vandal-resistant lens, which balances durability with excellent light diffusion. Comes standard with a textured architectural black powder-coat finish. An optional custom color finish is also available to match specific project aesthetics or site branding.

BOST - Classic Bostonian Style LED Bollard Light Photometric Data (Type II and Type III Optics)

BOST - Classic Bostonian Style LED Bollard Light Photometric Data (Type IV and Type V Optics)

try to be careful about weeding out false and misleading content. As a user, if you see something we have missed, please do bring it to our attention. Your help is welcome. EIN Presswire, Everyone's Internet News Presswire™, tries to define some of the boundaries that are reasonable in today's world. Please see our Editorial Guidelines for more information. © 1995-2025 Newsmatics Inc. All Right Reserved.