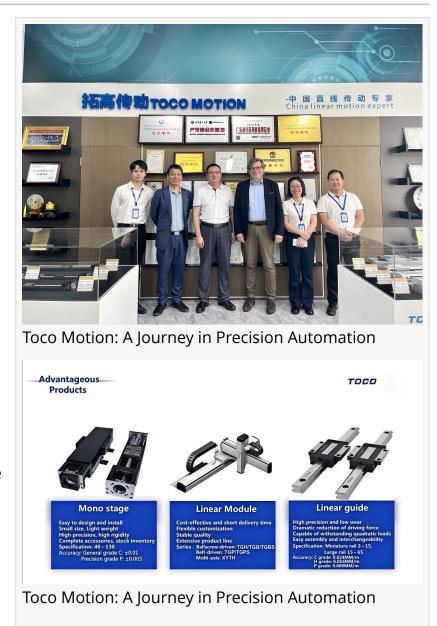

**Redefining Motion Control** Toco Motion's work centers on its portfolio of linear motion components, which includes eight categories: Mono Stage, Linear Module, Linear Guide, Ball Screw, Support Unit, Rack & Pinion, Ball Screw Spline, and Linear Bearings. These products tackle key issues in automation, such as achieving high precision and enabling flexible system designs. Toco's edge lies in its operational strengths: sourcing highquality raw materials globally to ensure durability, maintaining bulk inventories for quick delivery, and investing in advanced production techniques through ongoing research. Three products, in particular, illustrate how Toco addresses industry needs.

The Mono Stage is designed for applications requiring absolute precision, such as semiconductor wafer handling. Its integrated structure reduces assembly errors, ensuring consistent performance in

Toco Motion: A Journey in Precision Automation

Toco Motion: A Journey in Precision Automation

environments where even tiny deviations can disrupt production. In automotive manufacturing, the Linear Module shines, offering customizable rail lengths and load capacities that allow robotic welding lines to adapt to varying specifications without compromising accuracy. For medical technology, the Ball Screw delivers nanometer-level positioning accuracy, making it a critical component in diagnostic equipment where reliability is non-negotiable. These solutions, certified to ISO 9001 and CE standards, have earned Toco trust from industries worldwide.