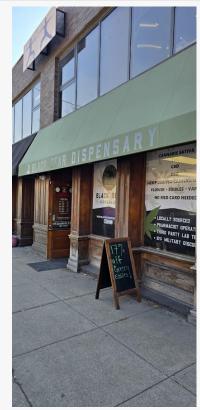

PITTSBURGH, PA, UNITED STATES, May 23, 2025 /EINPresswire.com/ -- <u>Black</u> <u>Bear Weed Dispensary Regent Square</u> remains a fixture in Pittsburgh's cannabis retail landscape, providing adult-use consumers in the Regent Square neighborhood and surrounding communities with a reliable, compliant, and well-organized shopping experience. Located in one of the city's most walkable neighborhoods, Black Bear's presence underscores the continued normalization and accessibility of cannabis in Pennsylvania.

## The <u>dispensary in Regent Square</u> offers

in-store shopping and in-store pickup, catering to customers seeking efficient and straightforward ways to access legal cannabis products. Open throughout the week, the location is known not only for its clean and welcoming storefront but also for the knowledge and professionalism of its staff, many of whom bring experience from the state's medical cannabis program.

Black Bear Weed Dispensary Regent Square

to ask about something new, customers find the environment approachable and judgmentfree.

Black Bear Weed Dispensary Regent Square operates in accordance with Pennsylvania state laws and regulations, maintaining strict compliance while fostering an atmosphere of openness. Staff regularly undergo training to stay up to date with evolving guidelines, ensuring that customers receive both accurate and safe information about the products they choose.