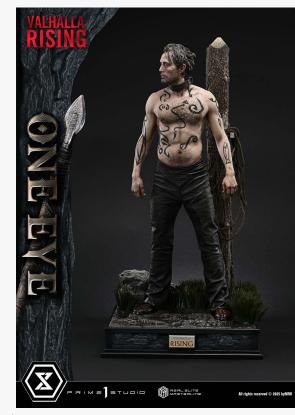

This statue was produced at the request of director Refn himself. The design is based on One Eye's appearance as a slave warrior in Chapter One, "Wrath." His proportions and pose have been carefully constructed to reflect the character's presence in that part of the film. The skin tone and tattoos are rendered with subdued coloration, while the muscular and anatomical structure has been precisely sculpted. The statue's facial features—including the iconic single eye—are faithfully modeled after actor Mads Mikkelsen, capturing not only his bone structure and expression but also the nuances of his performance in the film.

## Product Name:

Real Elite Masterline Valhalla Rising One Eye Ultimate Bonus Version Retail Price USD: \$1499 Edition Size: 300 Arrival Date: December 2026 Scale: 1/4 H: 57cm W: 28cm D: 28cm H: 56cm W: 30cm D: 34cm (with Spear) Weight: 8.7kg Materials: Polystone and other materials Specifications/Additional Items **Highly Detailed Likeness Sculpture of** Mads Mikkelsen UValhalla Rising-themed Base Two (2) Swappable Upper Bodies (A: Bare, B: Clothed) Two (2) Swappable Right Hands for Upper Body B (Axe, Spear) One (1) Swappable Left Hand for Upper Body B (Open Hand) One (1) Bust Stand One (1) Stake One (1) Rock