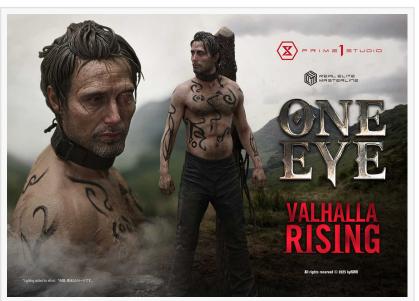

ASAKUSA, TAITO-KU, TOKYO, JAPAN, June 4, 2025 /EINPresswire.com/ --Prime 1 Studio proudly presents a new addition to the Real Elite Masterline series: a statue of One Eye, the protagonist of "Valhalla Rising," directed by Nicolas Winding Refn.

This statue was produced at the request of director Refn himself. The design is based on One Eye's appearance as a slave warrior in Chapter One, "Wrath." His proportions and pose have been carefully constructed to reflect the character's presence in that part of the film. The skin tone and tattoos are rendered with subdued coloration, while the muscular and anatomical structure has been precisely sculpted. The statue's facial features—including the iconic single eye—are faithfully modeled after actor Mads Mikkelsen, capturing not only his bone structure and expression but also the nuances of his performance in the film.