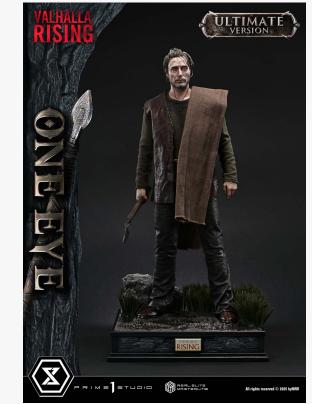

This Ultimate Bonus Version includes an alternate upper body part with a fabric costume, along with swappable

Real Elite Masterline Valhalla Rising One Eye

Front View 01

weapons: an axe and a spear. A bust stand is also provided, allowing for various display configurations inspired by different scenes.

This version also includes the severed head of the chieftain and a certificate of authenticity signed by Refn.