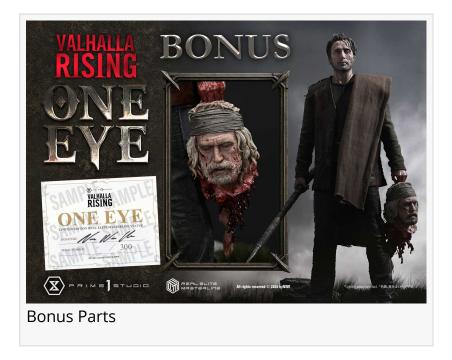

This version also includes the severed head of the chieftain and a certificate of authenticity signed by Refn.

Front View 02

Swappable Parts

One (1) Swappable Left Hand for Upper Body B (Severed Head of Barde) [BONUS PART] Certificate of Authenticity [BONUS PART] Copyright: All rights reserved (C) 2025 byNWR

For more details, visit our online store.