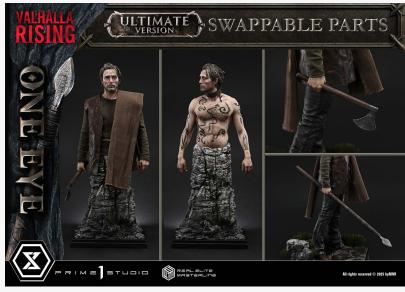

This Ultimate Bonus Version includes an alternate upper body part with a fabric costume, along with swappable

Real Elite Masterline Valhalla Rising One Eye

Front View 01

weapons: an axe and a spear. A bust stand is also provided, allowing for various display configurations inspired by different scenes.

This version also includes the severed head of the chieftain and a certificate of authenticity signed by Refn.

Front View 02

Swappable Parts

One (1) Swappable Left Hand for Upper Body B (Severed Head of Barde) [BONUS PART] Certificate of Authenticity [BONUS PART] Copyright: All rights reserved (C) 2025 byNWR

For more details, visit our online store.