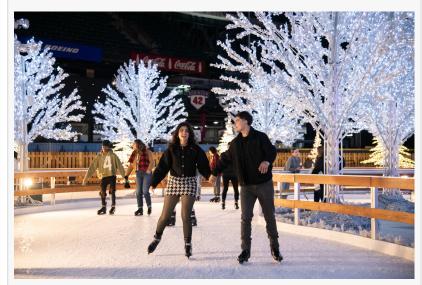

Skaters glide under towering light sculptures on Enchant's real ice trail—coming to Santa Anita Park, Nov 21–Dec 28, 2025. A winter wonder for all ages! ©2025 Enchant | Courtesy of Social House Entertainment, LLC

# Ice Skating Trail

Glide beneath larger-than-life light sculptures on a professionally maintained, real ice trail, designed for skaters of all skill levels.