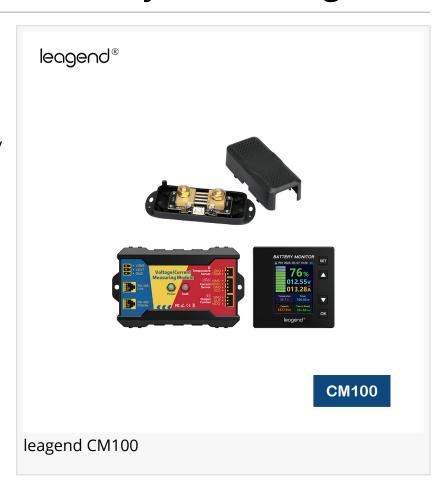

## leagend Launches CM100: Advanced Coulomb Counter for Precision Battery Monitoring

leagend proudly announces CM100, an advanced battery power monitor designed to deliver precise, real-time insights into battery performance.

SHENZHEN, GUANGDONG, CHINA, May 30, 2025 /EINPresswire.com/ -leagend, a global leader in battery diagnostics and monitoring manufacturing, proudly announces leagend CM100, an advanced battery power monitor designed to deliver precise, real-time insights into battery performance. leagend CM100, also known as a coulomb counter, is engineered to accurately measure and integrate the current flowing into and out of batteries, providing users with comprehensive data to optimize energy usage and ensure battery longevity.

Comprehensive Real-Time Monitoring leagend CM100 offers a suite of monitoring capabilities, including:

leagend is committed to evolving its product line with enhanced connectivity, Alpowered analytics, and cloud-based data management capabilities."

Arthur Kingsly

State of Charge (SoC), Voltage, Current, Temperature, Power, Capacity, Time to Empty. By delivering real-time data on these critical parameters, leagend CM100 enables users to make informed decisions regarding battery usage and maintenance, thereby enhancing operational efficiency and reducing downtime.

## **Technical Specifications**

- Voltage Measurement Range (External Power Supply): DC 0–120V
- Voltage Measurement Range (Self-Powered): DC 10–120V
- Current Measurement Range: 0–100A
- Voltage Accuracy: ±0.3%
- Current Accuracy: ±0.4%
- Temperature Measurement Range:
- -20 to 120 (-4°F to 248°F)
- Power Consumption: Controller 48mW; Display 0.5W (Working), 24mW (Standby)
- Connectivity Options: Optional 4G, Bluetooth, Wi-Fi, RS-485