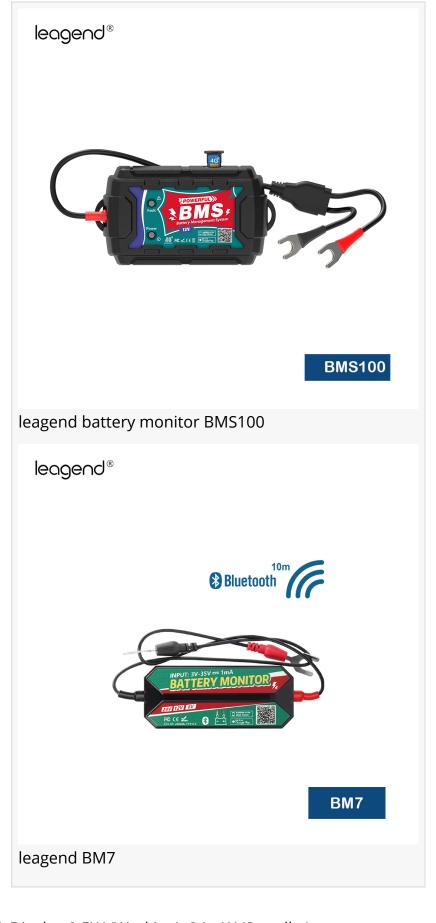

Besides the leagend CM100, leagend has also made great achievements in the global market and in the industry with its advanced battery monitoring solutions, such as leagend coulomb counter solution and its cutting-edge battery monitors, such as <u>leagend BMS100</u> which is the first 4G battery monitor in the industry, <u>leagend BM7</u>, which is a full-range of voltage advanced battery monitor and leagend BM6, which is a multi-battery monitor.