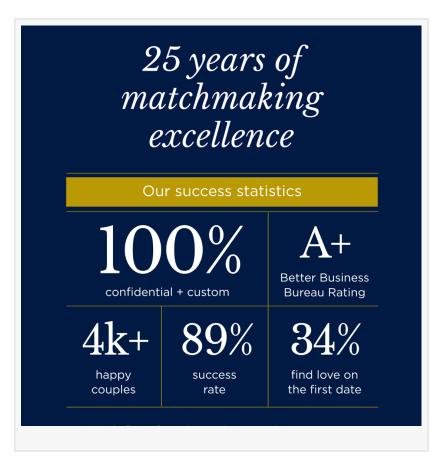

Barbie Adler

partner deserves the same rigor, strategy, and discretion as an executive search. Since then, the firm has grown into the industry gold standard, with a team of expert matchmakers and an industry leading 89% success rate.

longevity, but the real impact we've made in people's lives."

Over the past 25 years, Selective Search has perfected its proprietary six-step Meet Your Future® process. Grounded in psychology, executive recruiting, and human behavior, this proven process has helped the team successfully match over 4,000 happy couples, with 34% of members finding love with their first match.