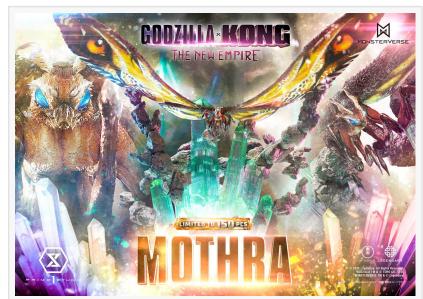

## Pre-orders for the 'Godzilla x Kong: The New Empire (Film) Mothra' Statue Began June 10, 2025

Prime 1 Studio has announced the "Godzilla x Kong: The New Empire (Film) Mothra" statue. Pre-orders began June 10, 2025 (JST); release set for December 2026.

ASAKUSA, TAITO-KU, TOKYO, JAPAN, June 11, 2025 /EINPresswire.com/ -- This diorama statue depicts Mothra as she appears in the film "Godzilla x Kong: The New Empire".

The base is designed to evoke the Hollow Earth, where ancient ruins rise from the terrain. The figure of Mothra is positioned among floating rocks and LED-illuminated crystals, creating the impression of flight through the underground sky. The statue's overall silhouette forms a soft inverted triangle, reminiscent of ancient goddess figures. This shape reflects the design's incorporation of Mothra's maternal qualities.