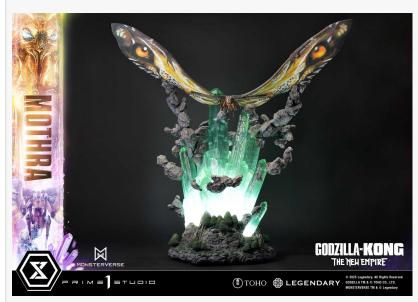

ASAKUSA, TAITO-KU, TOKYO, JAPAN, June 11, 2025 /EINPresswire.com/ -- This diorama statue depicts Mothra as she appears in the film "Godzilla x Kong: The New Empire".

The base is designed to evoke the Hollow Earth, where ancient ruins rise from the terrain. The figure of Mothra is positioned among floating rocks and LED-illuminated crystals, creating the impression of flight through the underground sky. The statue's overall silhouette forms a soft inverted triangle, reminiscent of ancient goddess figures. This shape reflects the design's incorporation of Mothra's maternal qualities.

The vividly colored wings were created based on extensive references to film footage and official materials. Sculpted textures replicate the fine structures of hair-like filaments and wing membranes, with complex patterns

Ultimate Diorama Masterline Godzilla x Kong: The New Empire (Film) Mothra

Front View

painted carefully by hand. Her symmetrical face, slender proportions, and mantis-like claws are also reproduced with high precision.