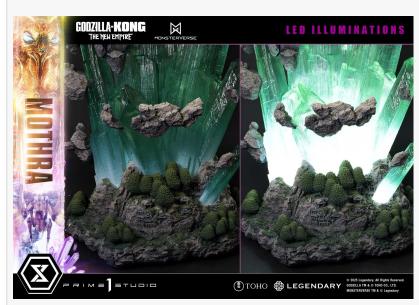

ASAKUSA, TAITO-KU, TOKYO, JAPAN, June 11, 2025 /EINPresswire.com/ -- This diorama statue depicts Mothra as she appears in the film "Godzilla x Kong: The New Empire".

The base is designed to evoke the Hollow Earth, where ancient ruins rise from the terrain. The figure of Mothra is positioned among floating rocks and LED-illuminated crystals, creating the impression of flight through the underground sky. The statue's overall silhouette forms a soft inverted triangle, reminiscent of ancient goddess figures. This shape reflects the design's incorporation of Mothra's maternal qualities.

Weight: 30.6kg

Materials: Polystone and other

Specifications/Additional Items

materials

☐Godzilla x Kong: The New Empire
Themed Base with LED Illumination
☐Title Logo Stand [BONUS PART]
LED Power Supply Method: TBD
\* Please prepare batteries, USB cables,
or other necessary items depending on
the final power supply method.