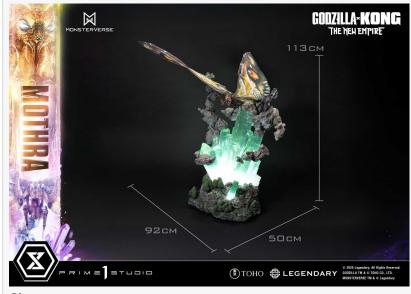

## **Product Name:**

Ultimate Diorama Masterline Godzilla x Kong: The New Empire (Film) Mothra

**Bonus Version** 

Retail Price USD: \$1999

Edition Size: 150

Arrival Date: December 2026

Scale: Non

H: 113cm W: 92cm D: 50cm

Weight: 30.6kg

Materials: Polystone and other

Specifications/Additional Items

materials

☐Godzilla x Kong: The New Empire
Themed Base with LED Illumination
☐Title Logo Stand [BONUS PART]
LED Power Supply Method: TBD
\* Please prepare batteries, USB cables,
or other necessary items depending on
the final power supply method.