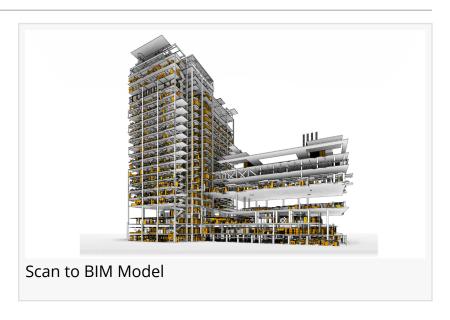

## 

The Pennsylvania's aging building stock and growing demand for renovations have accelerated the adoption of Scan to BIM solutions. Tesla Outsourcing

Scan to CAD

BIM Coordination And Clash Detection

**BIM Modeling** 

Services LLP utilizes laser scanning technology to capture precise as-built conditions, and converts point cloud data into detailed 3D BIM models using Autodesk Recap and Revit. This process ensures that every element of an existing structure is accurately documented, enabling contractors to plan renovations with confidence and avoid costly surprises during the construction process.