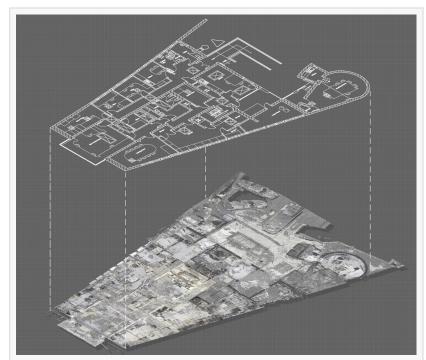

## 

The Pennsylvania's aging building stock and growing demand for renovations have accelerated the adoption of Scan to BIM solutions. Tesla Outsourcing

Scan to CAD

BIM Coordination And Clash Detection

**BIM Modeling** 

Services LLP utilizes laser scanning technology to capture precise as-built conditions, and converts point cloud data into detailed 3D BIM models using Autodesk Recap and Revit. This process ensures that every element of an existing structure is accurately documented, enabling contractors to plan renovations with confidence and avoid costly surprises during the construction process.

"Scan to BIM has become indispensable for our clients tackling complex retrofits," said a senior project manager at Tesla Outsourcing Services LLP. "By providing highly accurate digital representations of existing conditions, we help contractors eliminate guesswork and reduce project timelines by an average of 15%."