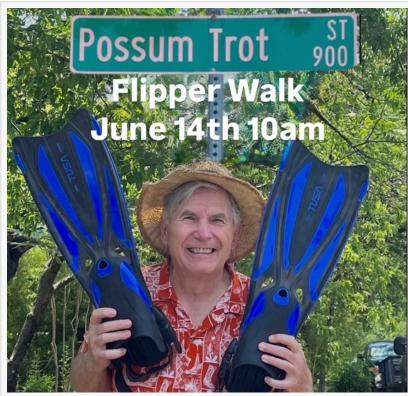

## 5th ANNUAL-DOUG the NEIGHBOR- TOP of POSSUM TROT FLIPPER WALK-

-FLIP OFF BIG C-...-Doug the Neighbor

AUSTIN, TX, UNITED STATES, June 9, 2025 /EINPresswire.com/ -- Doug the Neighbor in support of Dell Children's Medical Center

Foundation...announces the highly anticipated -5th Annual -Doug the Neighbor -Top of Possum Trot Flipper Walk- The event is scheduled for Saturday June 14th/2025 at 10am starting at Possum Trot and West 11th ending at West 9th Street...560 feet above sea level. Austin Texas 78703.

-Top of Possum Trot Flipper Walk-

wearing scuba flippers for the coveted... 'Blue Bell Bucket'.

This one of a kind challenge symbolizes the resilience and determination of the community while raising crucial funds for Dell Children's Medical Center Foundation.