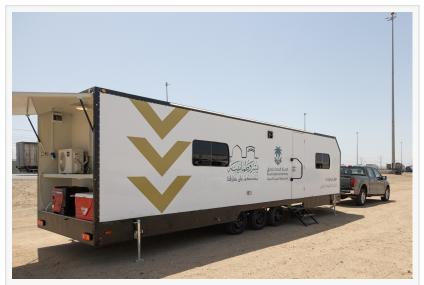

MECCA, MECCA, SAUDI ARABIA, June 4, 2025 /EINPresswire.com/ -- Saudi Arabia's Roads General Authority (RGA) has introduced mobile service pods along the Hijrah Expressway that connects Makkah and Madinah. These stations are intended to assist pilgrims whose buses experience mechanical issues en route.

RGA pod

Saudi Minister of Transport and Logistics Services Saleh Al-Jasser

Each mobile unit can host 40 pilgrims and features air conditioning, seating, restrooms, and facilities for serving cold drinks and meals. Functioning 24/7 during the Hajj season, these

stations are designed to offer prompt relief and comfort to pilgrims in need. This initiative is part of a larger effort by Saudi authorities to guarantee the safety and well-being of all pilgrims.

omar alkhamis Roads General Authority email us here