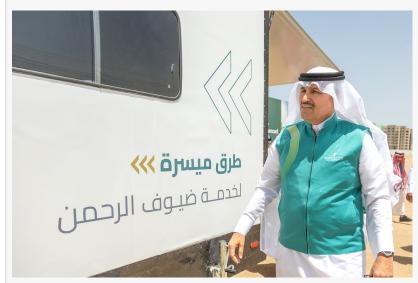

For many pilgrims, the journey between Mecca and Madinah is spiritual and physically demanding. Unexpected bus breakdowns can add to the challenges, leaving pilgrims stranded under the scorching sun. Inaugurated by Saudi Minister of Transport and Logistics Services Saleh Al-Jasser, these mobile units are strategically located along the Hijrah Expressway to support distressed pilgrims. In addition to providing physical assistance, they create a feeling of safety and compassion, reflecting the Kingdom's commitment to the well-being of each pilgrim.

RGA pod

Saudi Minister of Transport and Logistics Services Saleh Al-Jasser

Each mobile unit can host 40 pilgrims and features air conditioning, seating, restrooms, and facilities for serving cold drinks and meals. Functioning 24/7 during the Hajj season, these