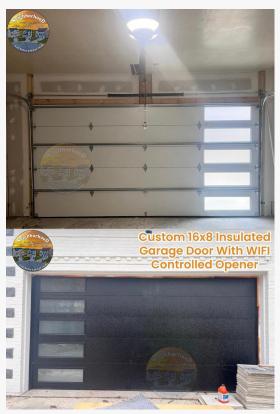

Neighborhood Garage Door Of Rockville Logo

16x8 Insulated Garage Door With Side Windows
Design

the night, or right before a family trip. That's why we offer same-day garage door repair services throughout Potomac and the greater Montgomery County area.