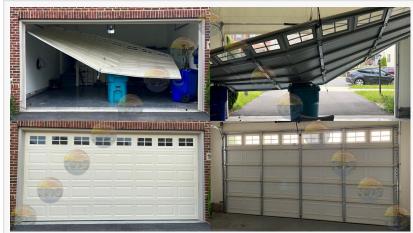

New insulated garage door installation completed by Neighborhood Garage Door of Rockville at a residential property in Bethesda, Maryland.

16x7 Insulated Garage Door With Side Opener

☐ Garage Door Opener Repair & Installation Belt-drive, chain-drive, and jackshaft openers

Neighborhood Garage Door Of Rockville Logo

16x8 Insulated Garage Door With Side Windows
Design

the night, or right before a family trip. That's why we offer same-day garage door repair services throughout Potomac and the greater Montgomery County area.