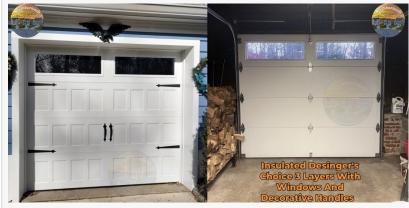

New insulated garage door installation completed by Neighborhood Garage Door of Rockville at a residential property in Bethesda, Maryland.

16x7 Insulated Garage Door With Side Opener

☐ Garage Door Opener Repair & Installation Belt-drive, chain-drive, and jackshaft openers

Neighborhood Garage Door Of Rockville Logo

16x8 Insulated Garage Door With Side Windows
Design

the night, or right before a family trip. That's why we offer same-day garage door repair services throughout Potomac and the greater Montgomery County area.