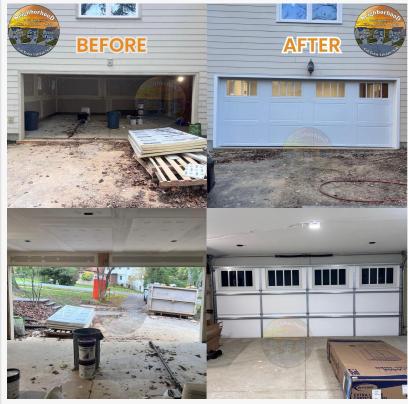

New insulated garage door installation completed by Neighborhood Garage Door of Rockville at a residential property in Bethesda, Maryland.

16x7 Insulated Garage Door With Side Opener

☐ Garage Door Opener Repair & Installation Belt-drive, chain-drive, and jackshaft openers

Neighborhood Garage Door Of Rockville Logo

16x8 Insulated Garage Door With Side Windows
Design

the night, or right before a family trip. That's why we offer same-day garage door repair services throughout Potomac and the greater Montgomery County area.