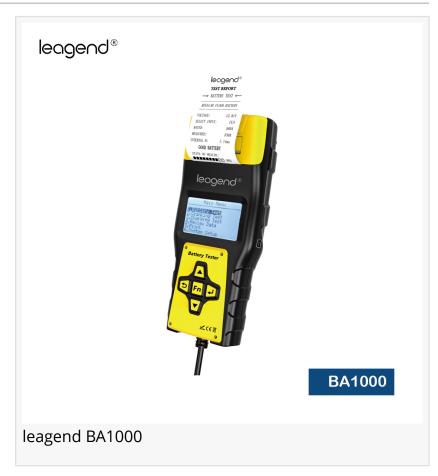

## leagend BA1000 Raises the Bar for Battery Diagnostics with Built-in Thermal Printer and Multilingual Support

leagend proudly announces its BA1000, an advanced battery analyzer designed for 12V and 24V lead-acid batteries.

SHENZHEN, GUANGDONG, CHINA, June 4, 2025 /EINPresswire.com/ -- leagend, a global leader in battery diagnostics and power management solutions, proudly announces its BA1000, an advanced battery analyzer designed for 12V and 24V lead-acid batteries. Equipped with a built-in thermal printer, leagend BA1000 offers comprehensive testing capabilities, making it an indispensable tool for automotive professionals, fleet managers, and service centers.

## **User-Friendly Features**

Designed with the user in mind, leagend BA1000 incorporates several features to enhance usability:

- Built-In Thermal Printer: Allows immediate printing of test results for record-keeping and customer communication.
- Customizable Function Key: A unique Fn key enables one-button testing or voltmeter mode, streamlining the diagnostic process.
- Automatic Functions: Includes automatic saving of the last test result and temperature compensation for accurate readings under varying conditions.
- Multilingual Support: Offers interface options in English, Japanese, Spanish, French, German, Dutch, Italian, and Chinese, catering to a global user base.