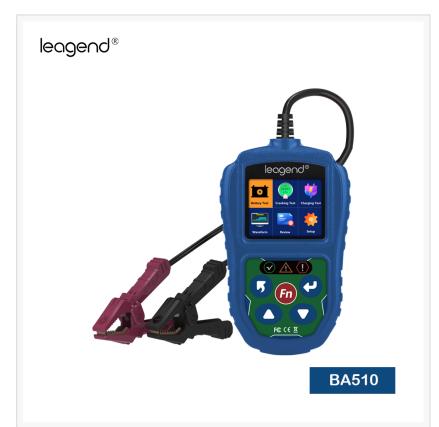

Belongs to battery testers, there are also many relevant products as leagend BA1000, designed for battery diagnosis. <u>leagend BA4000</u> supports 6V/12V/24V Vehicle Battery & 12V/24V Electrical System Tester with Printer, also an advanced diagnostic tool designed for testing lead-acid batteries and electrical systems. leagend BA510, with color sreen, supports 6V and 12V batteries testing and checks the 12V/24V vehicle starting and charging systems.

For more information, visit leagend Official Website.

leagend BA510

leagend battery testers

leagend

Arthur Kingsly
SHENZHEN LEAGEND OPTOELECTRONICS CO., LTD.
+86 755 8282 1859
info@leagend.com
Visit us on social media:
LinkedIn
Facebook
x