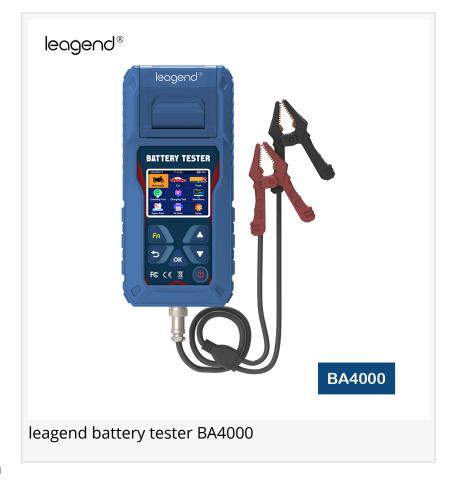

Belongs to battery testers, there are also many relevant products as leagend BA1000, designed for battery diagnosis. <u>leagend BA4000</u> supports 6V/12V/24V Vehicle Battery & 12V/24V Electrical System Tester with Printer, also an advanced diagnostic tool designed for testing lead-acid batteries and electrical systems. leagend BA510, with color sreen, supports 6V and 12V batteries testing and checks the 12V/24V vehicle starting and charging systems.