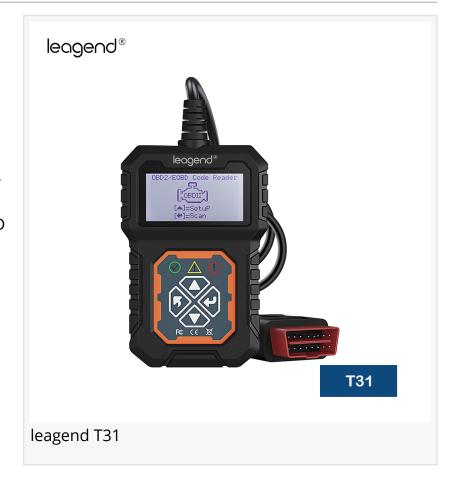

## leagend T31 Sets New Standard for Affordable and Accurate OBD II Diagnostics

leagend, a global leader in automotive diagnostics, proudly introduces leagend T31 of its comprehensive OBD II Diagnostic Tools product line.

SHENZHEN, GUANGDONG, CHINA, June 7, 2025 /EINPresswire.com/ -- leagend, a global leader in automotive diagnostics, proudly introduces leagend T31 of its comprehensive OBD II Diagnostic Tools product line. Designed for both professional technicians and DIY enthusiasts, leagend T31 offers a user-friendly interface and robust diagnostic capabilities, making vehicle maintenance more accessible and efficient.

Dual-System Diagnostics for Comprehensive Analysis

leagend T31 stands out with its ability to perform dual-system inspections, covering both engine and transmission systems. This feature enables users to conduct thorough diagnostics, ensuring that both critical components are functioning optimally. The tool's intuitive LED indicators—green, yellow, and red—provide immediate visual feedback on engine status, facilitating quick assessments and decision-making.

## Real-Time Data and Extensive ECU Parameter Support

Equipped with dynamic data flow display capabilities, leagend T31 supports real-time monitoring of up to 249 ECU operating parameters. This extensive coverage allows users to observe live data streams, aiding in the identification of irregularities and performance issues. Additionally, leagend T31 can display freeze-frame data and I/M status information, offering a snapshot of the vehicle's condition at the time a fault code was triggered.

**Efficient Trouble Code Management** leagend T31 excels in reading and clearing engine trouble codes, providing definitions for Diagnostic Trouble Codes (DTCs) directly on its 128x64 monochrome screen. Users can effortlessly turn off the check engine indicator (MIL), clear codes, and reset the detector, streamlining the troubleshooting process. The device also retrieves essential vehicle information, including the Vehicle Identification Number (VIN), Calibration Identification Numbers (CIDs), and Calibration Verification Numbers (CVNs), ensuring comprehensive diagnostics.

Multilingual Support and Broad Compatibility

Understanding the global nature of

automotive diagnostics, leagend T31 offers multilingual support, including English, German, Spanish, French, Italian, Polish, Finnish, Dutch, Russian, and Portuguese. This feature ensures that users worldwide can operate the device with ease. leagend T31 is compatible with all OBD