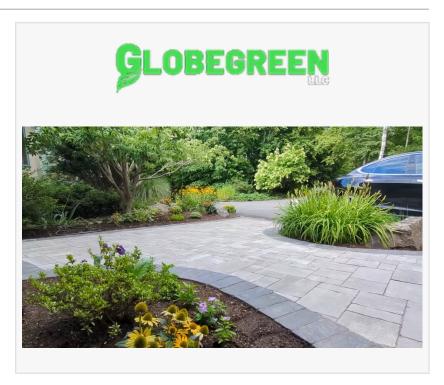

CONCORD, NH, UNITED STATES, June 9, 2025 /EINPresswire.com/ -- Lawns are shrinking—and so are weekend landscaping chores. From Concord to Manchester, homeowners across Southern New Hampshire are trading in traditional turf for sustainable, low-maintenance front yards. Leading the charge is Globe Green, a Concordbased landscaping company seeing a noticeable shift in how locals approach curb appeal.

Globe Green

plant variety—it's about creating smart, resilient landscapes that match people's real lives."

The <u>low-maintenance landscaping trend</u> includes a variety of elements: native plants that thrive without constant watering, mulch and stone ground cover to reduce weeding, and professionally planned layouts that minimize upkeep while maximizing visual impact. Globe Green's team has seen a rise in requests for mulch-heavy beds, hardy shrubs, and softscaping designs that strike a balance

between beauty and practicality.

Globe Green offers tailored solutions for homeowners looking to update their front yards

without increasing the workload. Their services span <u>from sod installation and tree planting to complete design transformations</u>, with a growing emphasis on sustainable practices that reduce environmental impact.