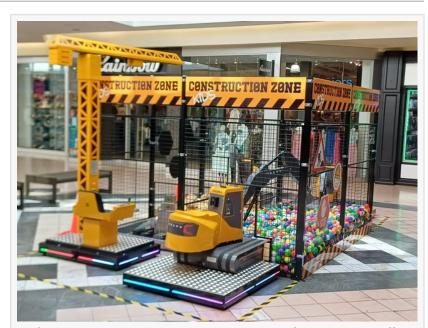

Kids Contruction Zone Attraction at Altamonte Mall in Orlando, FL

"I am very proud of the progress we have made the past year, and I see unlimited potential in the U.S. Our miniature vehicles ranging from cars of different kinds to trucks, tractors, boats, and construction-themed machinery equipment for children are poised for strong growth over the next several years.

To that end, I am very excited about the partnership with <u>Altamonte Mall</u> and Brookfield Properties and our first "<u>Kids Construction Zone</u>" in a U.S. Mall. The attraction opened on Memorial Day weekend and has already been enjoyed by hundreds of kids with increasing foot traffic every day. I am grateful for the vision and support of Altamonte Mall to shape a new path for driving visitors to U.S. shopping malls. This installation is the first in the U.S. and I have already received requests from malls across the country that want their own "Kids Construction Zone" says Morgan Cederblom, CEO, SBI Americas LLC.