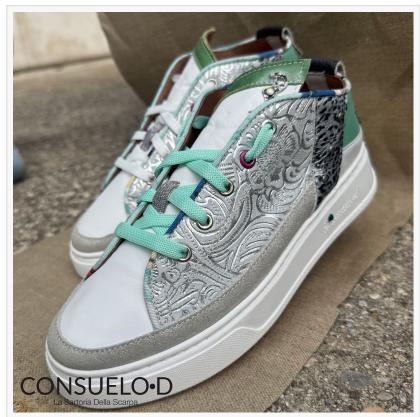

uncompromising attention to detail. Her sneakers are made exclusively with hand-selected, premium Italian leather—inspected and approved by the designer herself.

A defining feature of the collection is the use of the Sacchetto-Construction Method, also known as the Bologna Method—a revered Italian shoemaking technique that enhances comfort and flexibility. In this process, the inner lining is stitched into a leather sock-like pouch ("sacchetto") that wraps around the foot and is directly attached to the sole without a rigid midsole. The result is a lightweight, highly flexible sneaker that fits like a second skin, delivering a slipper-like feel from the first wear.

Handcrafted production in Italy using the Sacchetto-Construction Method Premium, full-grain Italian leather, personally sourced by the designer Custom-tailoring options for individual foot shape and personal style Removable internal insole for daily support and comfort Unique patented tongue design for enhanced flexibility and fit Every pair of Consuelo.D sneakers is a bold statement of personal identity—blending Italian craftsmanship with modern individuality.