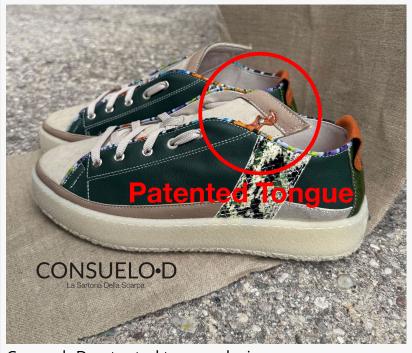

Consuelo.D also holds a patent for her original tongue design, created to improve fit,

adaptability, and all-day comfort—further distinguishing her sneakers in the luxury footwear market.

Key features of the Consuelo.D collection include:

For more information, visit www.consuelod.com

Press Release Office Ikydigital 561-376-2844 email us here

Every model can be custom-tailored to the individual's foot shape and personal style

ConsueloD patented tongue design