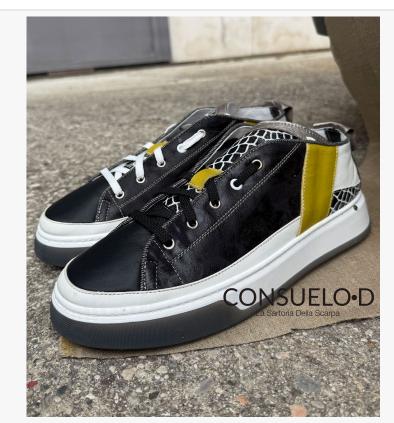

Handcrafted production in Italy using the Sacchetto-Construction Method Premium, full-grain Italian leather, personally sourced by the designer Custom-tailoring options for individual foot shape and personal style Removable internal insole for daily support and comfort Unique patented tongue design for enhanced flexibility and fit Every pair of Consuelo.D sneakers is a bold statement of personal identity—blending Italian craftsmanship with modern individuality.