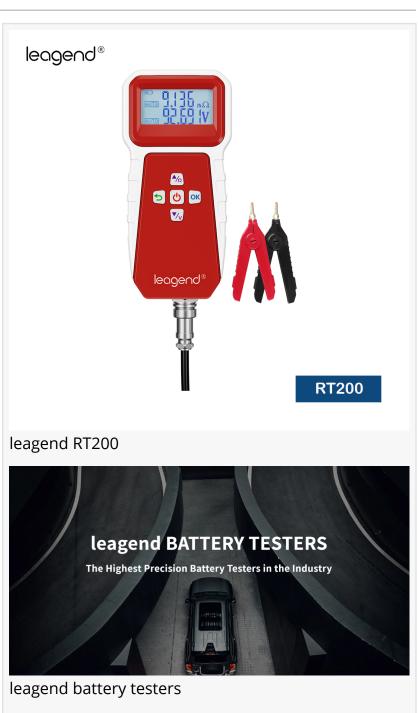

## leagend RT200: A Professional Lithium Battery Tester Designed for Accurate, Reliable Diagnostics

leagend proudly announces the release of leagend RT200, a professional lithium battery tester for technicians, engineers, and battery maintenance specialists.

SHENZHEN, GUANGDONG, CHINA, June 14, 2025 /EINPresswire.com/ -- leagend, a global leader in automotive and energy diagnostic tools, proudly announces the release of leagend RT200, a professional lithium battery tester tailored for technicians, engineers, and battery maintenance specialists who demand accuracy, safety, and ease of use.

The leagend RT200 continues leagend's legacy of engineering excellence by addressing the unique challenges of modern lithium battery systems with smart, user-centric design."

Arthur Kingsly

leagend RT200 delivers real-time readings of:

- Battery pack voltage
- Internal resistance
- State of charge (SoC) estimation
- Current (with optional in-line testing)

The data is presented on a full-color digital screen with an intuitive layout, making it easy for users to interpret results quickly and make informed maintenance or replacement decisions.

The unit's compact and lightweight design makes it highly portable, ideal for use in service bays, remote worksites, or

battery production environments. It features durable leads and reliable connectors, ensuring a long lifespan and dependable field performance.