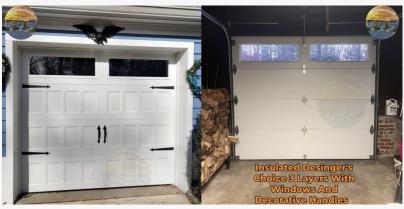

## Sectional Garage Doors - Aesthetics Meets Performance

One of the most requested upgrades in Chevy Chase is the installation of sectional garage doors. These doors combine durability with elegant design, available in steel, aluminum, wood, and glass configurations. Our sectional doors offer excellent insulation, smooth operation, and a

wide range of design choices—from classic carriage house doors to sleek modern full-view panels with tempered glass.

Sectional doors also allow for efficient repairs, since damaged panels can be replaced individually without removing the entire system. We stock popular models from Clopay, Amarr, and Wayne Dalton, ensuring you have access to the latest designs and energy-efficient features.