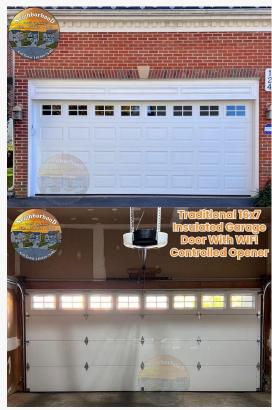

16x7 Insulated Garage Door With Side Opener

Our Services in Chevy Chase Include: Garage Door Installation (Steel, Wood, Glass, and Custom)

Broken Spring Repair (Extension & Torsion Systems)

Garage Door Opener Replacement (Wi-Fi & Belt Drive Options)

16x7 Insulated Garage Door With Belt Drive Opener

Chevy Chase, MD – Neighborhood Garage Door of Rockville is proud to extend its professional garage door services to Chevy Chase, MD—bringing top-tier solutions for residential and commercial clients alike. As a locally owned and operated business, we specialize in everything from high-performance garage door opener motors to custom commercial installations, delivering same-day service and expert craftsmanship.