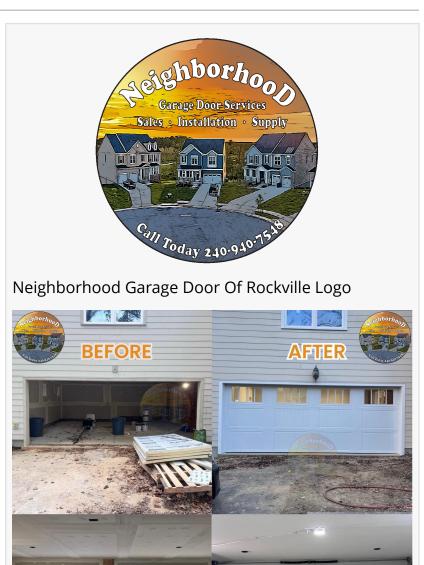

## Neighborhood Garage Door of Rockville Now Offering Same-Day Garage Door Services in Chevy Chase, MD

Neighborhood Garage Door of Rockville expands premium garage door services to Chevy Chase with fast response and unbeatable customer satisfaction.