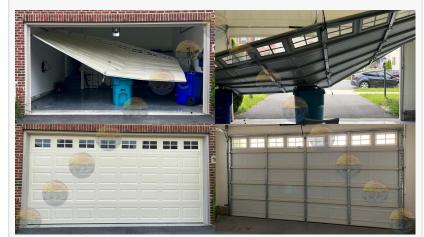

for Taller Ceilings

We proudly work with top brands like LiftMaster, Amarr, Clopay, and Genie, and back every installation with a 1–3 year warranty on labor and materials.

Commercial Garage Door Solutions in Beltsville

We offer professional-grade service for commercial facilities including warehouses, storefronts, auto garages, and distribution centers. Choose from rolling steel doors, insulated sectional doors, and smart motorized operators designed to maximize uptime and security.

Sectional Garage Doors – Efficient, Stylish, and Customizable Sectional garage doors are a top choice for homeowners in Beltsville seeking both style and performance. These doors are built from horizontal panels that lift vertically and rest parallel to



16x7 Insulated Garage Door With Belt Drive Opener



Neighborhood Garage Door of Rockville provides same-day garage door repairs and installations across Potomac, Bethesda, and Montgomery County, Maryland.

the ceiling, saving space while providing a clean, modern look. Our insulated sectional doors help regulate indoor temperatures year-round, making them ideal for both attached garages and workshops.

We offer a wide selection of sectional doors in steel, wood composite, glass, and full-view aluminum, available in traditional, carriage-style, or contemporary designs. Each door can be customized with window inserts, decorative hardware, color finishes, and smart locks. Sectional

doors are also easy to maintain, and if one panel is ever damaged, it can be replaced individually without replacing the entire system.

Garage Door Openers – Qu