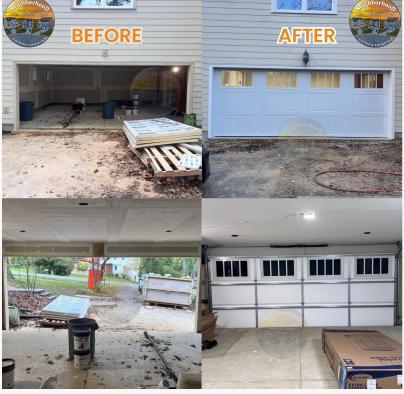

orhood Garage Door of Beltsville is proud to announce its official launch, bringing high-quality, affordable garage door services to residential and commercial clients across Prince George's County. As a locally owned and operated business, we're known for fast response times, top-tier craftsmanship, and unmatched customer service.

From noisy garage doors and broken springs to new opener installations and full garage door replacements, our experienced team delivers efficient, cost-effective solutions. We're now offering same-day service in Beltsville, College Park, Greenbelt, Laurel, and the surrounding areas.

Beltsville Garage Door Services Include:

Garage Door Spring Replacement (Torsion & Extension)

New Garage Door Installation (Steel,



Neighborhood Garage Door Of Rockville Logo



16x7 Insulated Garage Door With Side Opener

Wood, Glass)

Garage Door Opener Motors – Wi-Fi, Belt Drive & Jackshaft

Off-Track Doors, Cable Repairs, Roller Replacements

Sectional & Full View Garage Doors

High-Lift Conversions for Taller Ceilings

We proudly work with top brands like LiftMaster, Amarr, Clopay, and Genie, and back every installation with a 1–3 year warranty on labor and materials.

Commercial Garage Door Solutions in Beltsville

We offer professional-grade service for commercial facilities including warehouses, storefronts, auto garages, and distribution centers. Choose from rolling steel doors, insulated sectional doors, and smart motorized operators designed to maximize uptime and security.

Sectional Garage Doors – Efficient, Stylish, and Customizable Sectional garag