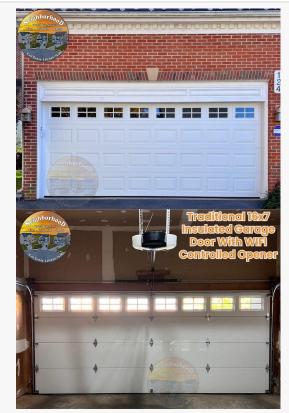

Beltsville Garage Door Services Include:

Garage Door Spring Replacement (Torsion & Extension)

New Garage Door Installation (Steel,

Neighborhood Garage Door Of Rockville Logo

16x7 Insulated Garage Door With Side Opener

16x7 Insulated Garage Door With Belt Drive Opener

Neighborhood Garage Door of Rockville provides same-day garage door repairs and installations across Potomac, Bethesda, and Montgomery County, Maryland.