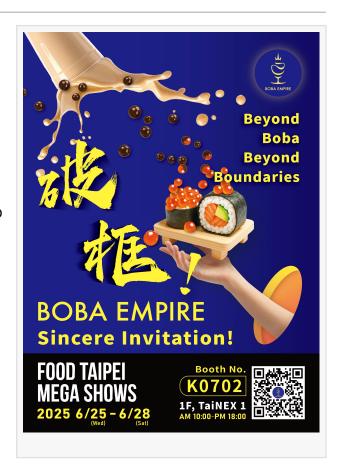

## BOBA EMPIRE to Showcase Cross-Industry Beverage Innovation at FOOD TAIPEI 2025

Taiwan's only tea and powder manufacturer—recognized by all four major global food awards—unveils next-gen concepts under "Beyond Boba, Beyond Boundaries."

TAICHUNG CITY, TAIWAN, June 13, 2025
/EINPresswire.com/ -- BOBA EMPIRE, a leading
Taiwanese beverage ingredient manufacturer, will
participate in FOOD TAIPEI 2025, held from June 25 to
28 at Taipei Nangang Exhibition Center, Hall 1, Booth
K0702. With the theme "Beyond Boba, Beyond
Boundaries," the company will present a portfolio of
new cross-industry innovations that extend Taiwan's
beloved bubble tea culture into broader food and
beverage applications.

"BOBA EMPIRE has long been committed to pushing the boundaries of what bubble tea can become," said a company spokesperson. "Our goal is to provide highefficiency, export-ready solutions that work across categories—from beverages to culinary applications. This year's launch lineup reflects our drive to innovate beyond borders."