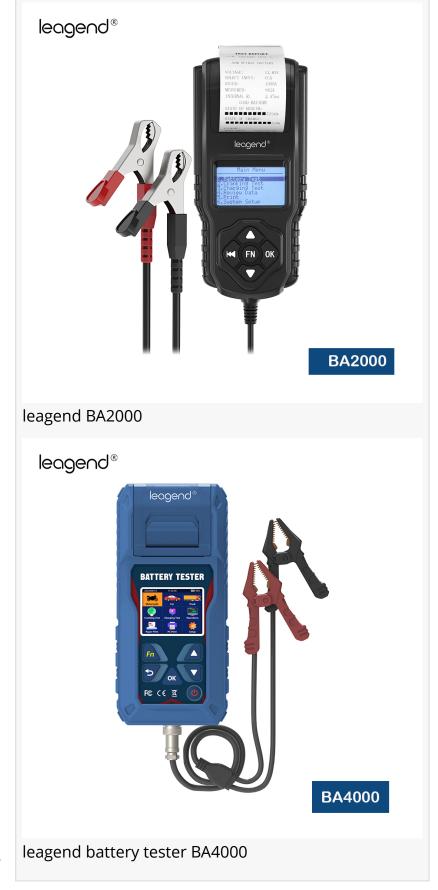

Notable models in the product line include:

<u>leagend BA2000</u>: A dual-system tester for 12V and 24V batteries with a built-in thermal printer for instant report generation.

<u>leagend BA4000</u>: An all-in-one solution for battery and vehicle electrical system diagnostics, supporting multiple languages and advanced data recording features.