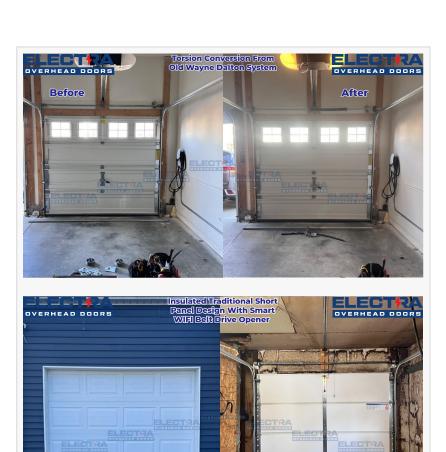

☐ Garage Door Services Now Available in Lexington, MA:
Garage Door Spring Replacement
(Torsion & Extension Systems)

New Garage Door Installation (Steel, Wood, Glass, Carriage-Style)

Garage Door Opener Installation (Belt Drive, Chain Drive, Jackshaft)

Smart Wi-Fi Garage Door Openers with Mobile Control

Cable, Roller, and Track Repairs

Off-Track Door Realignment

High-Lift Conversions for Low-Ceiling Garages

Sectional, Full-View & Insulated Garage Doors

☐ Commercial Garage Door Solutions for Local Businesses
We also offer professional-grade overhead door services for Lexingtonarea businesses including auto shops, warehouses, fire departments, schools, and retail buildings. Our commercial offerings include: