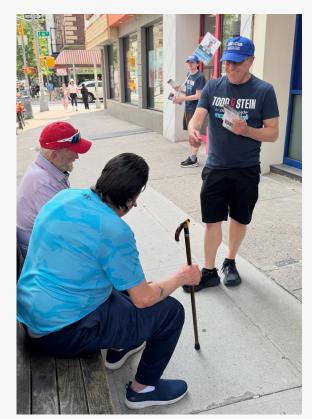

During the first weekend of early voting, Todd met with dozens of residents who had already cast their votes and offered words of encouragement. Many were longtime neighbors and new supporters who shared their hopes for the future of the district. "What's been most meaningful to me is learning more about the people I serve, not just what policies matter to them, but who

Todd's friend Jeff Golden and his mother Judy head to vote

they are. These conversations remind me why I do this work."

Todd will continue visiting early voting locations across the district through June 24th Election