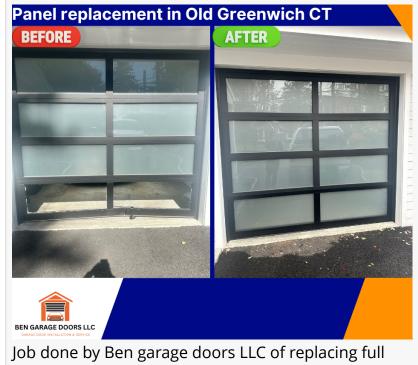

Job done by Ben garage doors LLC of replacing full view garage door of CLOPAY

Job done by Ben garage doors LLC of replacing full view 2 doors of Haas doors

Ben Garage Doors LLC not only offers installation but also provides garage door repair, garage door opener installation, and emergency garage door services. Their skilled technicians are experienced in both traditional and custom modern systems, ensuring seamless functionality no matter the configuration.