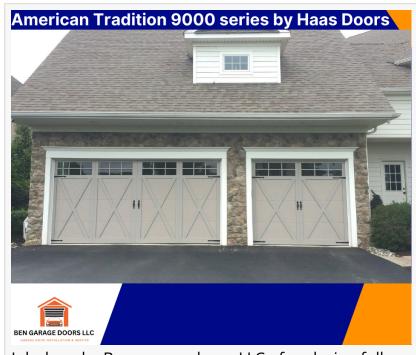

From all-glass contemporary doors to insulated steel with custom finishes, Ben Garage Doors LLC offers expert installation and personalized

Job done by Ben garage doors LLC of replacing full view 2 doors of Haas doors

silence to every open and close.

Haas Door® – Specializing in high R-value insulation, Haas offers woodgrain embossed steel doors, flush modern panels, and custom color options that complement both traditional and contemporary homes.