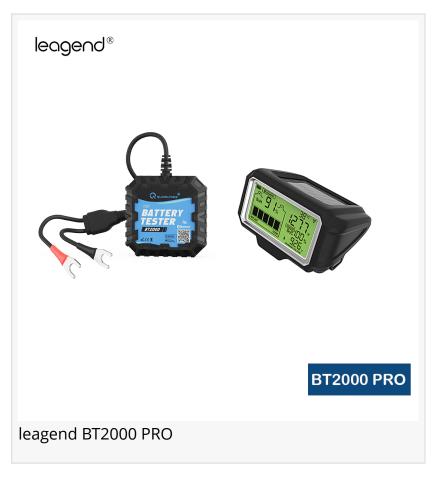

## ٢

leagend BM50D and leagend BT2000 Pro complement the Battery Monitor series, which spans a spectrum from simple wired monitors to Bluetooth-enabled display units for different battery configurations." leagend BT2000 PRO model tracks multiple battery metrics, including voltage, charging/discharging current, SoC, SoH, internal resistance, and temperature. It also includes:

- 4330MHz wireless data transmission

- Large format digital display, powered by a solar panel and backup battery

Arthur Kingsly

- Measurement of Cold Cranking Amps (CCA), internal resistance, SoC, and SoH

- Compatibility with an iOS/Android mobile interface via app for remote data access, forwarding, and printing

- Safety features such as flame-retardant cabling and protection against short circuits and

#### reverse polarity

Operating range spans typical 12<sup>IIV</sup> lead-acid engine starting batteries, with battery capacity coverage of 30–220<sup>II</sup>Ah and CCA testing from 100–2000 under JIS, BCI, CA, MCA, EN, and SAE standards. Environmental resilience is supported by an operational temperature range of -40<sup>II</sup>°C to 80<sup>II</sup>°C. The device features an ultra-low standby current of 1.5<sup>II</sup>mA, suitable for long-term installations with minimal battery draw.