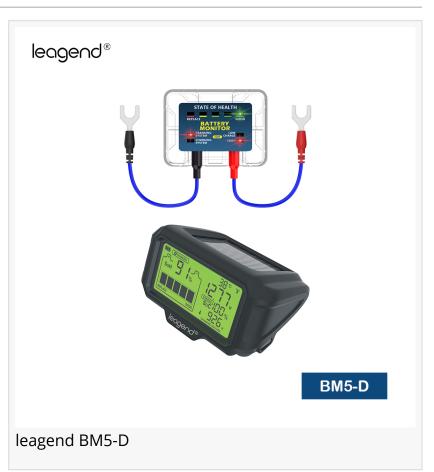

status information directly on the device, alongside remote or recorded monitoring functions.

leagend BM5-D Battery Monitor with Display

leagend BM5-D is a compact, wireless-enabled battery monitor developed specifically for 12V lead-acid batteries. In addition to wireless data transmission, the device incorporates a built-in digital display screen, enabling users to view essential battery information on-site without relying on external devices.

Key technical features include:

- Real-time voltage and temperature display on the built-in screen

- 433MHz wireless transmission to a dedicated mobile app (iOS/Android)

- State of Health (SoH), State of Charge (SoC), voltage, temperature, and power monitoring

- Start-up and charging system status check

- Solar panel-assisted operation with integrated lithium backup battery

- Operational range from 6V to 20V

- Operating temperature tolerance from -40°C to 90°C

- Voltage accuracy of ±0.03V

The combination of local display and

wireless data access positions leagend BM5-D as a practical monitoring option for personal vehicles, small boats, recreational systems, and backup batteries requiring both mobile and ondevice status checks.