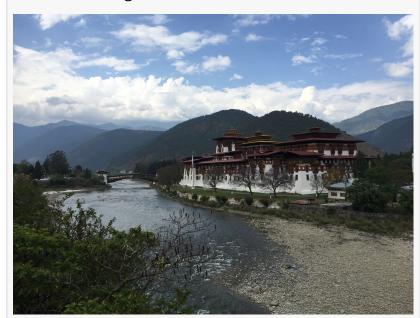

Steve McQueen

Dates: Oct. 6th – 20th, 2025

A spiritual and scenic ride through Himalayan valleys, remote monasteries, and ancient traditions in one of the world's most unique kingdoms.

Sri Lanka Motorcycle Tour

Benedict George Lloyd
Extreme Bike Tours
771781555 ext.
email us here
Visit us on social media:
LinkedIn
Instagram
Facebook
YouTube

Ride on The Edge of the World

**Bhutan Ride Through Tradition** 

This press release can be viewed online at: https://www.einpresswire.com/article/824532344