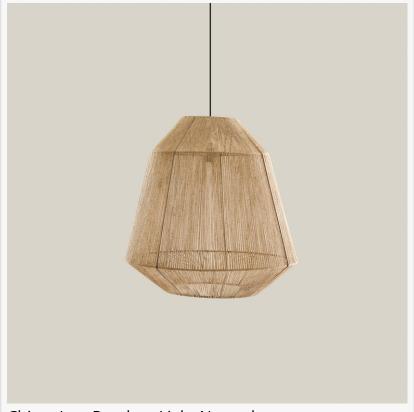

Chiara Jute Pendant Light Natural

The Chiara Jute Pendant Light Natural brings a timeless, minimalist appeal to any space. Made from eco-friendly jute, this pendant light highlights the organic texture of the material while providing a soft, inviting glow. Its understated design complements various room styles, making it an excellent addition to both residential and commercial spaces.

Each of these jute pendant lights from Home and Soul embodies the brand's commitment to sustainability without compromising on style. The collection

Chiara Jute Pendant Light Natural

offers the perfect lighting solutions for those looking to create a warm, natural atmosphere in their home, bedroom or office. With each light carefully handcrafted from eco-friendly materials,