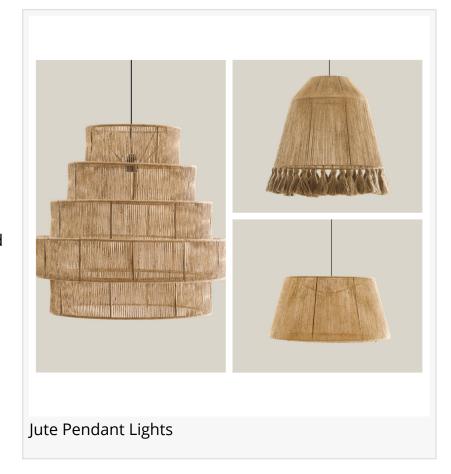

## Brighten Up Interiors with Sustainable Jute Pendant Lights from Home and Soul

Handcrafted from Natural Jute, These Pendant Lights Bring Eco-Friendly Elegance to Any Space

DUBAI, DUBAI, UNITED ARAB EMIRATES, June 27, 2025
/EINPresswire.com/ -- Home and Soul, a leading brand in eco-friendly furniture, lighting and decor, is proud to introduce a stunning collection of jute pendant lights. These handcrafted lights offer a perfect blend of rustic charm, natural elegance, and sustainable living. Each piece is designed to bring warmth and a unique touch to any space, making them ideal for modern, boho, and rustic interiors.

Elena Jute Pendant Light Natural The Elena Jute Pendant Light Natural

showcases the beauty of sustainable design. Crafted from natural jute, this pendant light exudes earthy textures and creates a soft, warm glow that enhances any room. It's simple yet sophisticated design makes it a versatile choice for living rooms, kitchens, or dining areas, adding a touch of nature to contemporary spaces.

## Jute Pendant Light Natural Amara

For a more intricate and captivating design, the Jute Pendant Light Natural Amara with Pompom features a beautifully woven jute shade that adds depth and warmth to any setting. Its organic texture and subtle design make it a perfect fit for both modern and rustic interiors. This pendant light creates a calming atmosphere while showcasing the natural beauty of sustainable materials.

Chiara Jute Pendant Light Natural

The Chiara Jute Pendant Light Natural brings a timeless, minimalist appeal to any space. Made from eco-friendly jute, this pendant light highlights the organic texture of the material while providing a soft, inviting glow. Its understated design complements various room styles, making it an excellent addition to both residential and commercial spaces.

Lilianna Jute Pendant Light Natural The Lilianna Jute Pendant Light Natural combines intricate craftsmanship with natural beauty. Its delicate woven jute shade offers a warm, welcoming ambiance, while the design adds a refined touch to any space. Ideal for creating a cozy and inviting atmosphere, this pendant light is perfect for both intimate and larger spaces.