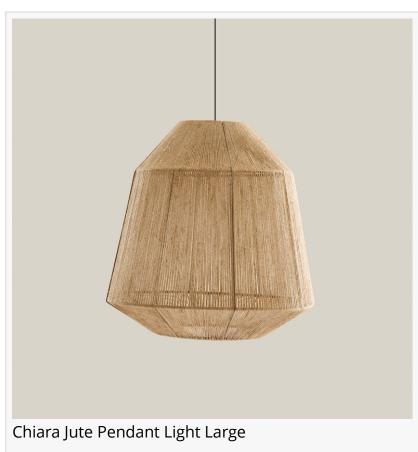

Chiara Jute Pendant Light Large
For those seeking a bolder statement
piece, the Chiara Jute Pendant Light
Large offers an expansive design that
makes an impression without
overpowering the space. This larger
version maintains the charm of the
original design while casting a soft,
diffused light throughout the room.
Perfect for larger areas such as dining
rooms or open-plan living spaces, this
light piece brings a touch of organic
elegance.