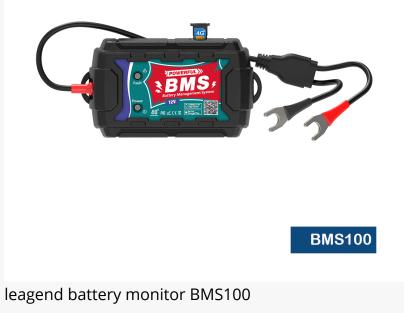

leagend BMS100 4G/Wi IFi Battery Monitor

Features Bluetooth as well as optional 4G and WillFi connectivity for remote access and cloud-based data logging. Suitable for distributed battery installations requiring remote supervision.