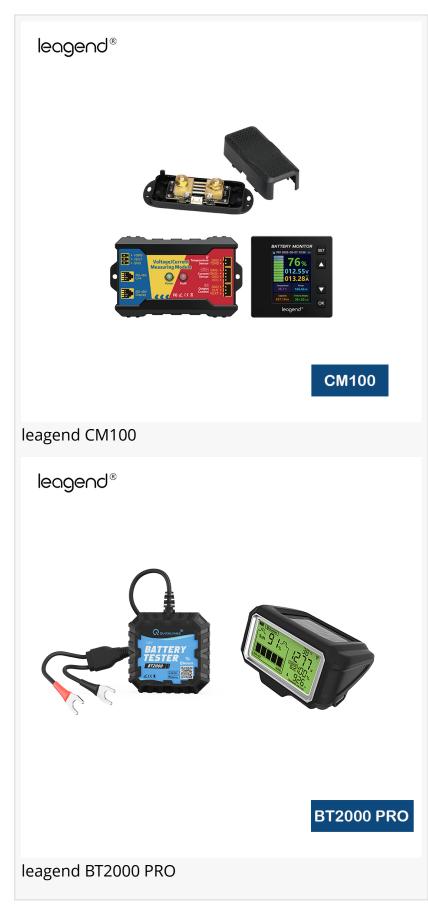

Series Overview The product range includes the following seven models:

leagend®

leagend CM100 Battery Power Monitor

Measures charge/discharge capacity through coulomb counting. Data is transmitted via Bluetooth to a smartphone app for live tracking of current, voltage, and state-of-charge (SoC).

Optimized for 12V starter batteries, it delivers essential battery status updates through app connectivity, including voltage, SoC, and operational trends.

leagend BT2000 Professional Bluetooth Battery Monitor A diagnostic tool designed for automotive service environments. Supports Bluetooth data transmission to mobile applications for on-site and historical battery testing.

leagend BT2000 PRO Bluetooth Battery Monitor with Display Incorporates a built-in display alongside Bluetooth app connectivity, providing both direct visual and mobile access to real-time battery status information.