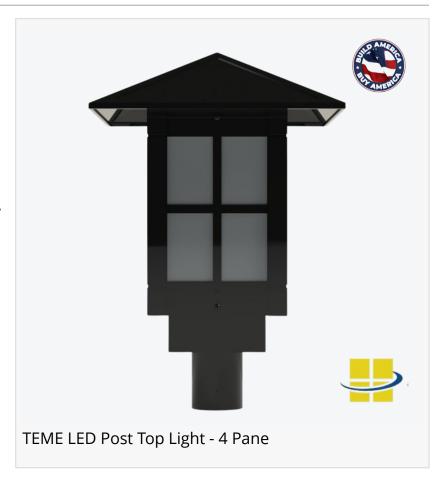

WORCESTER, MA, UNITED STATES, July 7, 2025 /EINPresswire.com/ -- Access Fixtures, a leader in commercial, industrial, and sports lighting solutions, today announced the launch of **TEME** lantern-style LED post top light. This new specification-grade luminaire is designed to provide long-lasting, lowmaintenance performance for a wide range of outdoor settings. TEME LED post top light features a durable cast aluminum housing, a signature pyramidal roof, and is available with numerous customizable options, including a range of wattages, finishes, optics, and Kelvin temperatures to align with specific project requirements.

## Specification Grade

Built to your specifications, TEME offers unmatched flexibility with a wide range of styles, wattages, finishes, optics, and Kelvin options, delivering tailored performance that aligns perfectly with your project vision. The fixture is crafted from precision-engineered cast aluminum and features a super-durable powder coat finish for exceptional longevity.

Steven Rothschild, CEO

clear, frosted, white opal, and seeded acrylic or polycarbonate. Further aesthetic customization is available through a selection of window pane styles, including traditional 4-pane and 6-pane looks, intricate Mini-Pane or Arched Panel designs, and a modern No-Pane option. The luminaire is built with a cast aluminum housing and roof and mounts as a standard post top, with an optional decorative post mount with ring also available. Every fixture is ETL Listed for wet locations, IP66 rated, boasts an L70 rated life of 187,000 hours, and is backed by a 5-year limited warranty. Optional controls include a button eye photo cell and a house side shield.