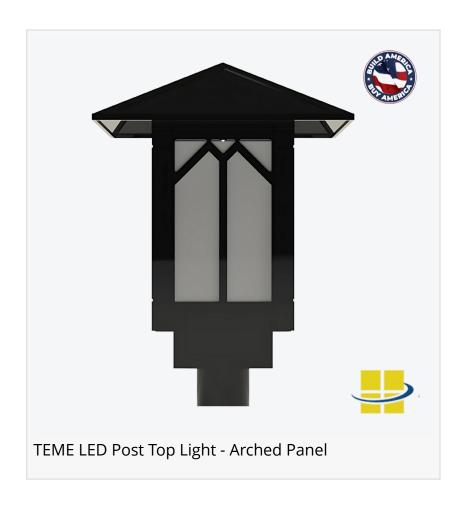

Steven Rothschild, CEO

clear, frosted, white opal, and seeded acrylic or polycarbonate. Further aesthetic customization is available through a selection of window pane styles, including traditional 4-pane and 6-pane looks, intricate Mini-Pane or Arched Panel designs, and a modern No-Pane option. The luminaire is built with a cast aluminum housing and roof and mounts as a standard post top, with an optional decorative post mount with ring also available. Every fixture is ETL Listed for wet locations, IP66 rated, boasts an L70 rated life of 187,000 hours, and is backed by a 5-year limited warranty. Optional controls include a button eye photo cell and a house side shield.