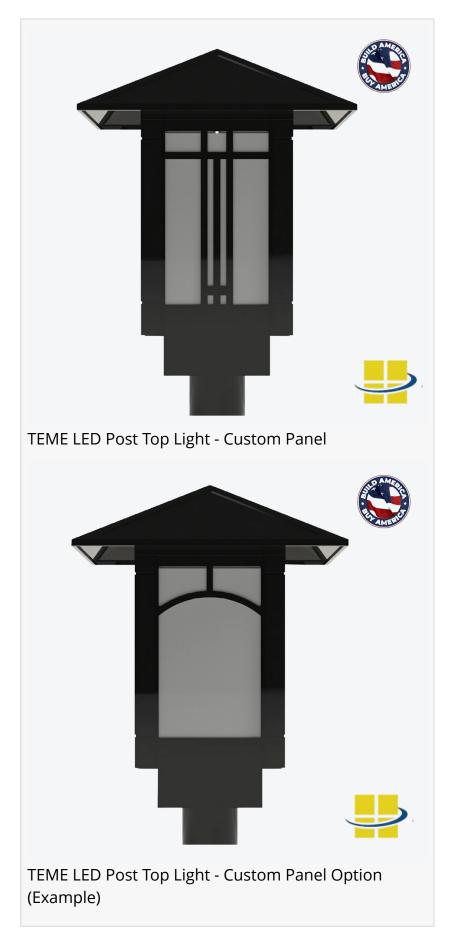

Steven Rothschild, CEO

clear, frosted, white opal, and seeded acrylic or polycarbonate. Further aesthetic customization is available through a selection of window pane styles, including traditional 4-pane and 6-pane looks, intricate Mini-Pane or Arched Panel designs, and a modern No-Pane option. The luminaire is built with a cast aluminum housing and roof and mounts as a standard post top, with an optional decorative post mount with ring also available. Every fixture is ETL Listed for wet locations, IP66 rated, boasts an L70 rated life of 187,000 hours, and is backed by a 5-year limited warranty. Optional controls include a button eye photo cell and a house side shield.