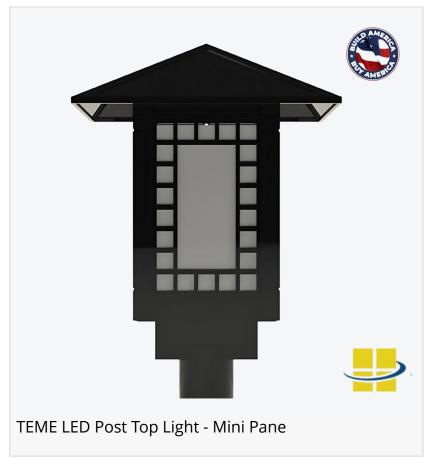

Steven Rothschild, CEO

clear, frosted, white opal, and seeded acrylic or polycarbonate. Further aesthetic customization is available through a selection of window pane styles, including traditional 4-pane and 6-pane looks, intricate Mini-Pane or Arched Panel designs, and a modern No-Pane option. The luminaire is built with a cast aluminum housing and roof and mounts as a standard post top, with an optional decorative post mount with ring also available. Every fixture is ETL Listed for wet locations, IP66 rated, boasts an L70 rated life of 187,000 hours, and is backed by a 5-year limited warranty. Optional controls include a button eye photo cell and a house side shield.