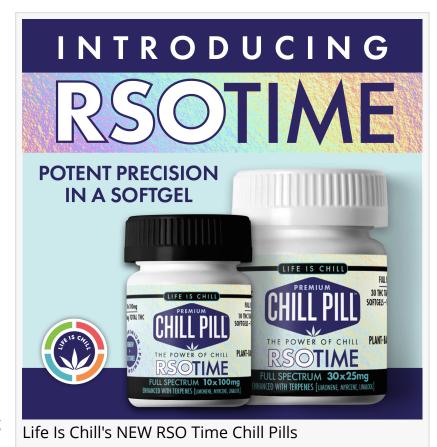

## Life Is Chill Announces Launch of Arizona's First RSO Softgel Capsule for Medical Patients

Life Is Chill, Arizona's leading innovator in precision-dosed cannabis wellness, is proud to announce the launch of RSO Time Capsules.

PAYSON, AZ, UNITED STATES, July 1, 2025 /EINPresswire.com/ -- <u>Life Is Chill</u>, Arizona's leading innovator in precision-dosed cannabis wellness, is proud to announce the launch of RSO Time Capsules, Arizona's first softgel format of Rick Simpson Oil (RSO)—scheduled to hit participating medical dispensaries in September 2025.

RSO Time Capsules aim to overcome these barriers. Designed for convenience and discretion, the softgels offer measured, flavorless doses in both 25mg and 100mg options—allowing Arizona medical cardholders to personalize their cannabis experience with greater ease and consistency.