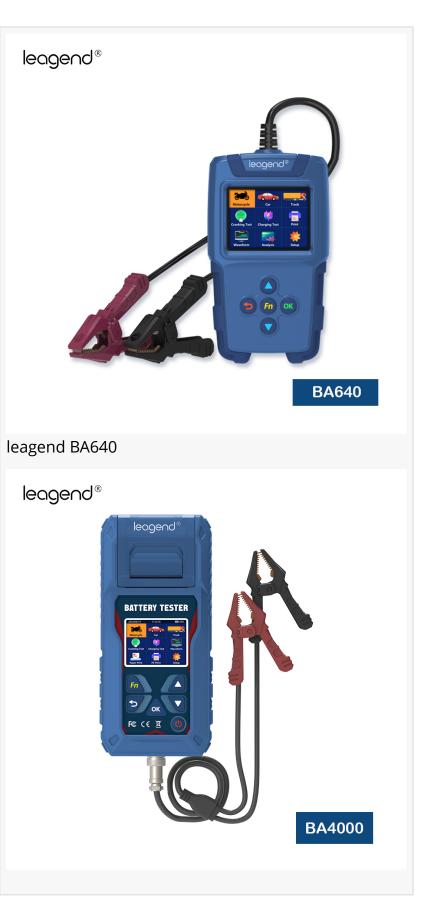

# ٢

Accurate battery testing across multiple voltage levels remains essential for automotive, marine, industrial, and fleet maintenance operations." *Arthur Kingsly*  Key Technical Features of leagend BA640 Multi-Voltage Diagnostic Support leagend BA640 accommodates 6V, 12V, and 24V lead acid batteries—including flooded, AGM, GEL, and EFB types—while assessing critical metrics such as coldcranking amps (CCA), internal resistance, voltage, State of Charge (SoC), and State of Health (SoH). It also evaluates starter and charging systems for enhanced system-level insight.

# Color TFT Display and Real-Time Graphing

A 2.8 color TFT screen visualizes voltage curves in real time, allowing operators to monitor dynamic changes during testing. The device can save up to 120 seconds of curve data and replay historical trends for deeper analysis.

# Position within <u>leagend's Battery</u> <u>Testers</u>

leagend BA640 complements leagend's comprehensive battery-testing lineup

leagend BA1000 leagend BA2000 – Provide 12V24V testing with thermal printing for service documentation.

leagend BA4000 – A tri-voltage model featuring both print and memory functions.

leagend BA510 leagend BA550 – Offer color display diagnostics for clearer visual feedback.

Lithium-compatible series (e.g., leagend BA106) – Designed for specialized starter battery chemistries.