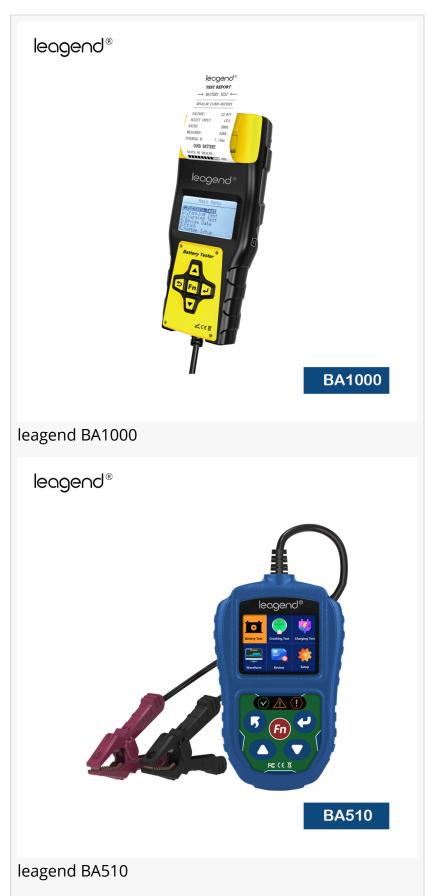

# Position within <u>leagend's Battery</u> <u>Testers</u>

leagend BA640 complements leagend's comprehensive battery-testing lineup

leagend BA1000 leagend BA2000 – Provide 12V24V testing with thermal printing for service documentation.

leagend BA4000 – A tri-voltage model featuring both print and memory functions.

leagend BA510 leagend BA550 – Offer color display diagnostics for clearer visual feedback.

Lithium-compatible series (e.g., leagend BA106) – Designed for specialized starter battery chemistries.