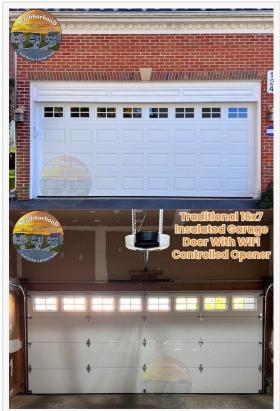

16x7 Insulated Garage Door With Belt Drive Opener1

Recognized for its fast service, skilled technicians, and great prices, the company is offering its complete range of garage door solutions to residents and businesses in Bethesda.

Other

16x7 Insulated Garage Door With Belt Drive Opener

This press release can be viewed online at: https://www.einpresswire.com/article/828656880

EIN Presswire's priority is source transparency. We do not allow opaque clients, and our editors try to be careful about weeding out false and misleading content. As a user, if you see something we have missed, please do bring it to our attention. Your help is welcome. EIN Presswire, Everyone's Internet News Presswire™, tries to define some of the boundaries that are reasonable in today's world. Please see our Editorial Guidelines for more information.