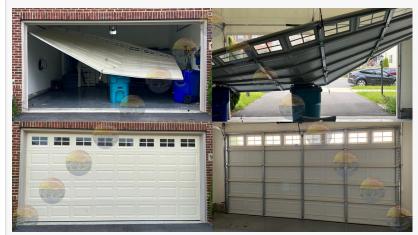

Off-Track Door Fixes

Full Garage Door Replacement

Preventative Maintenance & Safety Inspections

Custom Garage Doors in Steel, Wood, Insulated, or Glass Panels

As a locally owned and operated business, Neighborhood Garage Door of Rockville prides itself on transparency, reliability, and honest workmanship. All services are performed by trained professionals and backed by a 1–3 year labor and parts warranty.