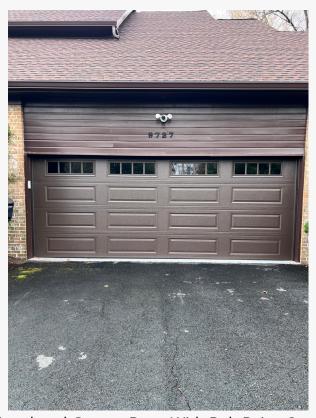

16x7 Insulated Garage Door With Belt Drive Opener1

Recognized for its fast service, skilled technicians, and great prices, the company is offering its complete range of garage door solutions to residents and businesses in Bethesda.

Other

16x7 Insulated Garage Door With Belt Drive Opener

This press release can be viewed online at: https://www.einpresswire.com/article/828656880

EIN Presswire's priority is source transparency. We do not allow opaque clients, and our editors try to be careful about weeding out false and misleading content. As a user, if you see something we have missed, please do bring it to our attention. Your help is welcome. EIN Presswire, Everyone's Internet News Presswire™, tries to define some of the boundaries that are reasonable in today's world. Please see our Editorial Guidelines for more information.