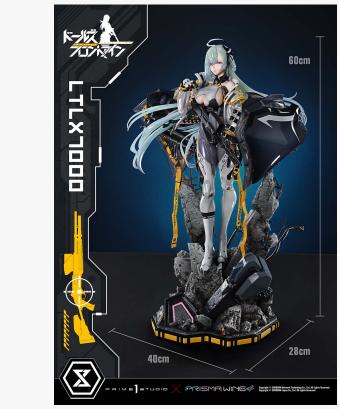

## **Product Name:**

Ultimate Premium Masterline Girls' Frontline LTLX7000 Bonus Version

Retail Price USD: \$1099

**Edition Size: TBD** 

Arrival Date: January 2027

Scale: 1/4

H: 60cm W: 40cm D: 28cm

Weight: 8.7kg