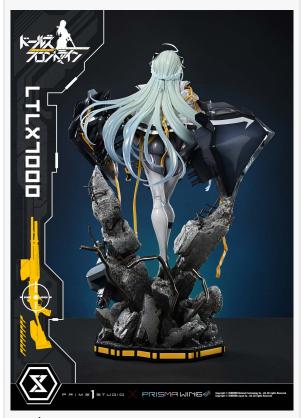

Ultimate Premium Masterline Girls' Frontline LTLX7000

three-dimensional form under the supervision of illustrator AF\_KURO.

The statue faithfully captures key design elements such as her refined facial features and blushing cheeks, her braided half-up hairstyle, and her outfit incorporating sheer materials. Her signature shotgun and large defensive shield have also been recreated with meticulous detail.

The base is designed to evoke a battlefield, featuring scattered rubble, ammunition, and the wreckage of destroyed enemy units. This desolate setting serves as a visual contrast to LTLX7000's composed beauty.