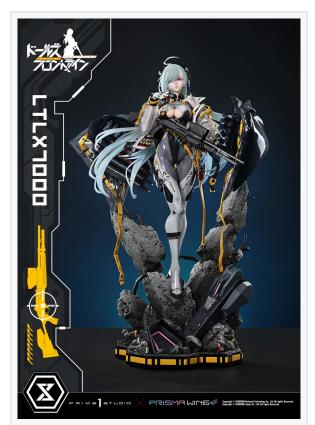

Ultimate Premium Masterline Girls' Frontline LTLX7000

three-dimensional form under the supervision of illustrator AF\_KURO.

The statue faithfully captures key design elements such as her refined facial features and blushing cheeks, her braided half-up hairstyle, and her outfit incorporating sheer materials. Her signature shotgun and large defensive shield have also been recreated with meticulous detail.

The base is designed to evoke a battlefield, featuring scattered rubble, ammunition, and the wreckage of destroyed enemy units. This desolate setting serves as a visual contrast to LTLX7000's composed beauty.