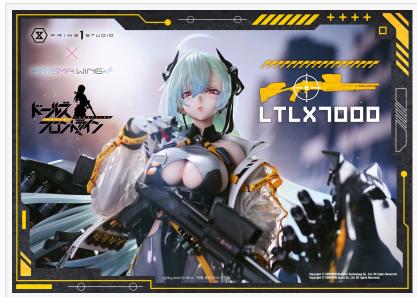

ASAKUSA, TAITO-KU, TOKYO, JAPAN, July 9, 2025 /EINPresswire.com/ -- From the training and strategy simulation game "Girls' Frontline", LTLX7000 joins the Ultimate Premium Masterline series.

LTLX7000 is a shotgun-type Tactical Doll known for her high combat capability, backed by powerful skills and impressive stats. This 1/4 scale statue brings her iconic key visual into

Ultimate Premium Masterline Girls' Frontline LTLX7000

three-dimensional form under the supervision of illustrator AF\_KURO.

The statue faithfully captures key design elements such as her refined facial features and blushing cheeks, her braided half-up hairstyle, and her outfit incorporating sheer materials. Her signature shotgun and large defensive shield have also been recreated with meticulous detail.

The base is designed to evoke a battlefield, featuring scattered rubble, ammunition, and the wreckage of destroyed enemy units. This desolate setting serves as a visual contrast to LTLX7000's composed beauty.